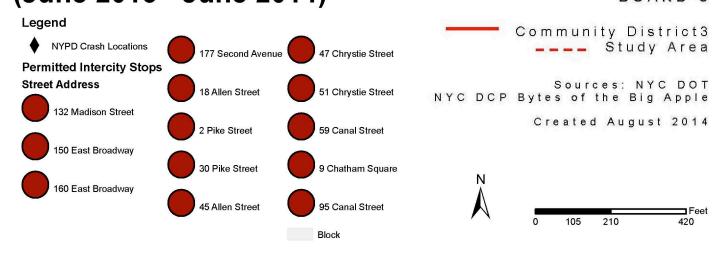

## Intercity Bus Stops and Crashes in Study Area (June 2013 - June 2014)

MANHATTAN COMMUNITY BOARD 3

| Permited Location                                                                       | Operators At Each Stop                                                                                                                                                                                                                                                                                                                                                                                                                                                                                                                                                                                                                                                                                                                                                                                                                                                                                                                                                                                                                                                                                                                                                                                                                                                                                                                                                                                                                                                                                                                                                                                                                                                                                                                                                                                                                                                                                                                                                                                                                                                                                                         | Timetable                                                                                                                                                    | Total Number of<br>Daily Single Trips | Total Number<br>of Trips per<br>Location |  |
|-----------------------------------------------------------------------------------------|--------------------------------------------------------------------------------------------------------------------------------------------------------------------------------------------------------------------------------------------------------------------------------------------------------------------------------------------------------------------------------------------------------------------------------------------------------------------------------------------------------------------------------------------------------------------------------------------------------------------------------------------------------------------------------------------------------------------------------------------------------------------------------------------------------------------------------------------------------------------------------------------------------------------------------------------------------------------------------------------------------------------------------------------------------------------------------------------------------------------------------------------------------------------------------------------------------------------------------------------------------------------------------------------------------------------------------------------------------------------------------------------------------------------------------------------------------------------------------------------------------------------------------------------------------------------------------------------------------------------------------------------------------------------------------------------------------------------------------------------------------------------------------------------------------------------------------------------------------------------------------------------------------------------------------------------------------------------------------------------------------------------------------------------------------------------------------------------------------------------------------|--------------------------------------------------------------------------------------------------------------------------------------------------------------|---------------------------------------|------------------------------------------|--|
| Opposite of 132 Madison Street                                                          | Hong Yun Inc.                                                                                                                                                                                                                                                                                                                                                                                                                                                                                                                                                                                                                                                                                                                                                                                                                                                                                                                                                                                                                                                                                                                                                                                                                                                                                                                                                                                                                                                                                                                                                                                                                                                                                                                                                                                                                                                                                                                                                                                                                                                                                                                  | Arrivals/departures six days a week between 12:30AM - 7:30AM                                                                                                 | 4                                     | 4                                        |  |
| In front of 150 East Broadway                                                           | Rockledge Bus Tour Inc                                                                                                                                                                                                                                                                                                                                                                                                                                                                                                                                                                                                                                                                                                                                                                                                                                                                                                                                                                                                                                                                                                                                                                                                                                                                                                                                                                                                                                                                                                                                                                                                                                                                                                                                                                                                                                                                                                                                                                                                                                                                                                         | Arrivals/departures daily between 7:30AM - 8:3AM and 4:30PM - 2:00AM                                                                                         | 6                                     | 6                                        |  |
| In front of 160 East Broadway                                                           | AA Bus Inc.                                                                                                                                                                                                                                                                                                                                                                                                                                                                                                                                                                                                                                                                                                                                                                                                                                                                                                                                                                                                                                                                                                                                                                                                                                                                                                                                                                                                                                                                                                                                                                                                                                                                                                                                                                                                                                                                                                                                                                                                                                                                                                                    | Arrivals/departures daily between 10:30AM and 10:00PM                                                                                                        | 2                                     | 2                                        |  |
| In front of 177 Second Avenue                                                           | Hampton Jitney                                                                                                                                                                                                                                                                                                                                                                                                                                                                                                                                                                                                                                                                                                                                                                                                                                                                                                                                                                                                                                                                                                                                                                                                                                                                                                                                                                                                                                                                                                                                                                                                                                                                                                                                                                                                                                                                                                                                                                                                                                                                                                                 | Three dropoffs weekly, at 7:34AM Monday, 3:19PM Friday and 9:04PM Sunday                                                                                     | 6                                     | 6                                        |  |
|                                                                                         | Eastern Coach Inc.                                                                                                                                                                                                                                                                                                                                                                                                                                                                                                                                                                                                                                                                                                                                                                                                                                                                                                                                                                                                                                                                                                                                                                                                                                                                                                                                                                                                                                                                                                                                                                                                                                                                                                                                                                                                                                                                                                                                                                                                                                                                                                             | Arrivals/depatures daily between 4:00AM - 11:45PM                                                                                                            | 32                                    |                                          |  |
|                                                                                         | No. 1 Bus Tour                                                                                                                                                                                                                                                                                                                                                                                                                                                                                                                                                                                                                                                                                                                                                                                                                                                                                                                                                                                                                                                                                                                                                                                                                                                                                                                                                                                                                                                                                                                                                                                                                                                                                                                                                                                                                                                                                                                                                                                                                                                                                                                 | Arrivals/departures daily between 6:15AM - 10:30PM                                                                                                           | 10                                    |                                          |  |
| In front of 18 Allen Street                                                             | Princess Tour Inc.                                                                                                                                                                                                                                                                                                                                                                                                                                                                                                                                                                                                                                                                                                                                                                                                                                                                                                                                                                                                                                                                                                                                                                                                                                                                                                                                                                                                                                                                                                                                                                                                                                                                                                                                                                                                                                                                                                                                                                                                                                                                                                             | Arrivals/departures daily between 10:00AM - 10:00PM                                                                                                          | 2                                     | 46                                       |  |
|                                                                                         | UTWT Bus Lines Inc.                                                                                                                                                                                                                                                                                                                                                                                                                                                                                                                                                                                                                                                                                                                                                                                                                                                                                                                                                                                                                                                                                                                                                                                                                                                                                                                                                                                                                                                                                                                                                                                                                                                                                                                                                                                                                                                                                                                                                                                                                                                                                                            | Arrivals/departures daily between 12:00PM - 12:15PM                                                                                                          | 2                                     |                                          |  |
| At 2 Pike Street<br>(On Median, west side of Pike St from<br>Division St to E Broadway) | an, west side of Pike St from YoBus/Greyhound/PeterPan Arrivals/departures daily between 7:00AM - 12:30AM - 12:30A |                                                                                                                                                              | 56                                    | 56                                       |  |
|                                                                                         | Asian Express Travel Inc.                                                                                                                                                                                                                                                                                                                                                                                                                                                                                                                                                                                                                                                                                                                                                                                                                                                                                                                                                                                                                                                                                                                                                                                                                                                                                                                                                                                                                                                                                                                                                                                                                                                                                                                                                                                                                                                                                                                                                                                                                                                                                                      | Arrivals/departures daily between 8:30AM - 2:45AM                                                                                                            | 8                                     |                                          |  |
|                                                                                         | Pandora Travel Inc.                                                                                                                                                                                                                                                                                                                                                                                                                                                                                                                                                                                                                                                                                                                                                                                                                                                                                                                                                                                                                                                                                                                                                                                                                                                                                                                                                                                                                                                                                                                                                                                                                                                                                                                                                                                                                                                                                                                                                                                                                                                                                                            | Arrivals/departures daily between 10:30AM - 10:00PM                                                                                                          | 6                                     |                                          |  |
| In front of 30 Pike Street                                                              | S & F Travel Inc.                                                                                                                                                                                                                                                                                                                                                                                                                                                                                                                                                                                                                                                                                                                                                                                                                                                                                                                                                                                                                                                                                                                                                                                                                                                                                                                                                                                                                                                                                                                                                                                                                                                                                                                                                                                                                                                                                                                                                                                                                                                                                                              | Arrivals at 7:00AM all days and at 4:30AM all days except Friday and Saturday.  Departures at 5:00PM all days and 5:10PM all days except Thursday and Friday | 4                                     | 18                                       |  |
| In front of 45 Allen Street                                                             | Classic Coach and Tours Inc.                                                                                                                                                                                                                                                                                                                                                                                                                                                                                                                                                                                                                                                                                                                                                                                                                                                                                                                                                                                                                                                                                                                                                                                                                                                                                                                                                                                                                                                                                                                                                                                                                                                                                                                                                                                                                                                                                                                                                                                                                                                                                                   | Arrivals/depatures daily between 6:30AM - 10:00PM                                                                                                            | 6                                     | 6                                        |  |
| In front of 47 Chrystie Street                                                          | General Bus Inc.                                                                                                                                                                                                                                                                                                                                                                                                                                                                                                                                                                                                                                                                                                                                                                                                                                                                                                                                                                                                                                                                                                                                                                                                                                                                                                                                                                                                                                                                                                                                                                                                                                                                                                                                                                                                                                                                                                                                                                                                                                                                                                               | Arrivals/departures daily between 8:30AM - 10:00PM                                                                                                           | 10                                    | 10                                       |  |
|                                                                                         | Blue Sky Bus Tours Inc.                                                                                                                                                                                                                                                                                                                                                                                                                                                                                                                                                                                                                                                                                                                                                                                                                                                                                                                                                                                                                                                                                                                                                                                                                                                                                                                                                                                                                                                                                                                                                                                                                                                                                                                                                                                                                                                                                                                                                                                                                                                                                                        | Arrivals/departures daily between 7:00AM - 10:00PM                                                                                                           | 4                                     |                                          |  |
| In front of 51 Chrystie Street                                                          | Lucky River Transportation Corp.                                                                                                                                                                                                                                                                                                                                                                                                                                                                                                                                                                                                                                                                                                                                                                                                                                                                                                                                                                                                                                                                                                                                                                                                                                                                                                                                                                                                                                                                                                                                                                                                                                                                                                                                                                                                                                                                                                                                                                                                                                                                                               | Arrivals/departures daily between 6:00AM - 3:00AM                                                                                                            | 42                                    | 46                                       |  |
| In front of 59 Canal Street                                                             | Happy Go Travel Inc.                                                                                                                                                                                                                                                                                                                                                                                                                                                                                                                                                                                                                                                                                                                                                                                                                                                                                                                                                                                                                                                                                                                                                                                                                                                                                                                                                                                                                                                                                                                                                                                                                                                                                                                                                                                                                                                                                                                                                                                                                                                                                                           | Arrivals/departures daily between 9.45AM - 10.00PM                                                                                                           | 2                                     | 16                                       |  |
|                                                                                         | Virginia Seagull Travel Inc.                                                                                                                                                                                                                                                                                                                                                                                                                                                                                                                                                                                                                                                                                                                                                                                                                                                                                                                                                                                                                                                                                                                                                                                                                                                                                                                                                                                                                                                                                                                                                                                                                                                                                                                                                                                                                                                                                                                                                                                                                                                                                                   | Arrivals/departures daily between 6:30AM - 10:00PM                                                                                                           | 8                                     | 16                                       |  |
|                                                                                         | Z & D Tours Inc.                                                                                                                                                                                                                                                                                                                                                                                                                                                                                                                                                                                                                                                                                                                                                                                                                                                                                                                                                                                                                                                                                                                                                                                                                                                                                                                                                                                                                                                                                                                                                                                                                                                                                                                                                                                                                                                                                                                                                                                                                                                                                                               | Arrivals/departures daily between 6:10Am - 9:15PM                                                                                                            | 6                                     |                                          |  |
| In front of 9 Chatham Square                                                            | of 9 Chatham Square Victoria Tour Company Transportation Inc.  Arrivals/departures daily between 8:30AM - 7:0  Arrivals/departures daily between 6:30AM - 1:0  Arrivals/departures daily between 6:30AM - 1:0                                                                                                                                                                                                                                                                                                                                                                                                                                                                                                                                                                                                                                                                                                                                                                                                                                                                                                                                                                                                                                                                                                                                                                                                                                                                                                                                                                                                                                                                                                                                                                                                                                                                                                                                                                                                                                                                                                                  |                                                                                                                                                              | 16                                    | 38                                       |  |
|                                                                                         | NYC Style Limo Inc.                                                                                                                                                                                                                                                                                                                                                                                                                                                                                                                                                                                                                                                                                                                                                                                                                                                                                                                                                                                                                                                                                                                                                                                                                                                                                                                                                                                                                                                                                                                                                                                                                                                                                                                                                                                                                                                                                                                                                                                                                                                                                                            | Arrivals/departures daily between 9:30AM - 9:30PM                                                                                                            | 6                                     |                                          |  |
| In front of 95 Canal Street                                                             | Taos Travel Inc.                                                                                                                                                                                                                                                                                                                                                                                                                                                                                                                                                                                                                                                                                                                                                                                                                                                                                                                                                                                                                                                                                                                                                                                                                                                                                                                                                                                                                                                                                                                                                                                                                                                                                                                                                                                                                                                                                                                                                                                                                                                                                                               | Arrivals/departures daily between 11:30AM - 7:00PM                                                                                                           | 2                                     | 8                                        |  |