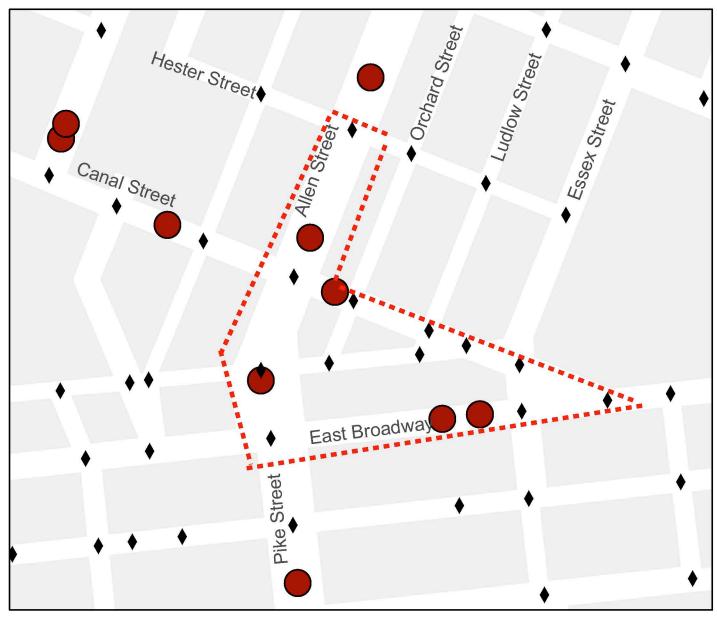

## Intercity Bus Stops and Crashes in Study Area (June 2013 - June 2014)

MANHATTAN COMMUNITY BOARD 3

| Permited Location                                                                       | Operators At Each Stop                                                                                                                                                                                                                                                                                                                                                                                                                                                                                                                                                                                                                                                                                                                                                                                                                                                                                                                                                                                                                                                                                                                                                                                                                                                                                                                                                                                                                                                                                                                                                                                                                                                                                                                                                                                                                                                                                                                                                                                                                                                                                                         | Timetable                                                                                                                                                    | Total Number of<br>Daily Single Trips | Total Number<br>of Trips per<br>Location |  |
|-----------------------------------------------------------------------------------------|--------------------------------------------------------------------------------------------------------------------------------------------------------------------------------------------------------------------------------------------------------------------------------------------------------------------------------------------------------------------------------------------------------------------------------------------------------------------------------------------------------------------------------------------------------------------------------------------------------------------------------------------------------------------------------------------------------------------------------------------------------------------------------------------------------------------------------------------------------------------------------------------------------------------------------------------------------------------------------------------------------------------------------------------------------------------------------------------------------------------------------------------------------------------------------------------------------------------------------------------------------------------------------------------------------------------------------------------------------------------------------------------------------------------------------------------------------------------------------------------------------------------------------------------------------------------------------------------------------------------------------------------------------------------------------------------------------------------------------------------------------------------------------------------------------------------------------------------------------------------------------------------------------------------------------------------------------------------------------------------------------------------------------------------------------------------------------------------------------------------------------|--------------------------------------------------------------------------------------------------------------------------------------------------------------|---------------------------------------|------------------------------------------|--|
| Opposite of 132 Madison Street                                                          | Hong Yun Inc.                                                                                                                                                                                                                                                                                                                                                                                                                                                                                                                                                                                                                                                                                                                                                                                                                                                                                                                                                                                                                                                                                                                                                                                                                                                                                                                                                                                                                                                                                                                                                                                                                                                                                                                                                                                                                                                                                                                                                                                                                                                                                                                  | Arrivals/departures six days a week between 12:30AM - 7:30AM                                                                                                 | 4                                     | 4                                        |  |
| In front of 150 East Broadway                                                           | Rockledge Bus Tour Inc                                                                                                                                                                                                                                                                                                                                                                                                                                                                                                                                                                                                                                                                                                                                                                                                                                                                                                                                                                                                                                                                                                                                                                                                                                                                                                                                                                                                                                                                                                                                                                                                                                                                                                                                                                                                                                                                                                                                                                                                                                                                                                         | Arrivals/departures daily between 7:30AM - 8:3AM and 4:30PM - 2:00AM                                                                                         | 6                                     | 6                                        |  |
| In front of 160 East Broadway                                                           | AA Bus Inc.                                                                                                                                                                                                                                                                                                                                                                                                                                                                                                                                                                                                                                                                                                                                                                                                                                                                                                                                                                                                                                                                                                                                                                                                                                                                                                                                                                                                                                                                                                                                                                                                                                                                                                                                                                                                                                                                                                                                                                                                                                                                                                                    | Arrivals/departures daily between 10:30AM and 10:00PM                                                                                                        | 2                                     | 2                                        |  |
| In front of 177 Second Avenue                                                           | Hampton Jitney                                                                                                                                                                                                                                                                                                                                                                                                                                                                                                                                                                                                                                                                                                                                                                                                                                                                                                                                                                                                                                                                                                                                                                                                                                                                                                                                                                                                                                                                                                                                                                                                                                                                                                                                                                                                                                                                                                                                                                                                                                                                                                                 | Three dropoffs weekly, at 7:34AM Monday, 3:19PM Friday and 9:04PM Sunday                                                                                     | 6                                     | 6                                        |  |
|                                                                                         | Eastern Coach Inc.                                                                                                                                                                                                                                                                                                                                                                                                                                                                                                                                                                                                                                                                                                                                                                                                                                                                                                                                                                                                                                                                                                                                                                                                                                                                                                                                                                                                                                                                                                                                                                                                                                                                                                                                                                                                                                                                                                                                                                                                                                                                                                             | Arrivals/depatures daily between 4:00AM - 11:45PM                                                                                                            | 32                                    |                                          |  |
|                                                                                         | No. 1 Bus Tour                                                                                                                                                                                                                                                                                                                                                                                                                                                                                                                                                                                                                                                                                                                                                                                                                                                                                                                                                                                                                                                                                                                                                                                                                                                                                                                                                                                                                                                                                                                                                                                                                                                                                                                                                                                                                                                                                                                                                                                                                                                                                                                 | Arrivals/departures daily between 6:15AM - 10:30PM                                                                                                           | 10                                    |                                          |  |
| In front of 18 Allen Street                                                             | Princess Tour Inc.                                                                                                                                                                                                                                                                                                                                                                                                                                                                                                                                                                                                                                                                                                                                                                                                                                                                                                                                                                                                                                                                                                                                                                                                                                                                                                                                                                                                                                                                                                                                                                                                                                                                                                                                                                                                                                                                                                                                                                                                                                                                                                             | Arrivals/departures daily between 10:00AM - 10:00PM                                                                                                          | 2                                     | 46                                       |  |
|                                                                                         | UTWT Bus Lines Inc.                                                                                                                                                                                                                                                                                                                                                                                                                                                                                                                                                                                                                                                                                                                                                                                                                                                                                                                                                                                                                                                                                                                                                                                                                                                                                                                                                                                                                                                                                                                                                                                                                                                                                                                                                                                                                                                                                                                                                                                                                                                                                                            | Arrivals/departures daily between 12:00PM - 12:15PM                                                                                                          | 2                                     |                                          |  |
| At 2 Pike Street<br>(On Median, west side of Pike St from<br>Division St to E Broadway) | an, west side of Pike St from YoBus/Greyhound/PeterPan Arrivals/departures daily between 7:00AM - 12:30AM - 12:30A |                                                                                                                                                              | 56                                    | 56                                       |  |
|                                                                                         | Asian Express Travel Inc.                                                                                                                                                                                                                                                                                                                                                                                                                                                                                                                                                                                                                                                                                                                                                                                                                                                                                                                                                                                                                                                                                                                                                                                                                                                                                                                                                                                                                                                                                                                                                                                                                                                                                                                                                                                                                                                                                                                                                                                                                                                                                                      | Arrivals/departures daily between 8:30AM - 2:45AM                                                                                                            | 8                                     |                                          |  |
|                                                                                         | Pandora Travel Inc.                                                                                                                                                                                                                                                                                                                                                                                                                                                                                                                                                                                                                                                                                                                                                                                                                                                                                                                                                                                                                                                                                                                                                                                                                                                                                                                                                                                                                                                                                                                                                                                                                                                                                                                                                                                                                                                                                                                                                                                                                                                                                                            | Arrivals/departures daily between 10:30AM - 10:00PM                                                                                                          | 6                                     |                                          |  |
| In front of 30 Pike Street                                                              | S & F Travel Inc.                                                                                                                                                                                                                                                                                                                                                                                                                                                                                                                                                                                                                                                                                                                                                                                                                                                                                                                                                                                                                                                                                                                                                                                                                                                                                                                                                                                                                                                                                                                                                                                                                                                                                                                                                                                                                                                                                                                                                                                                                                                                                                              | Arrivals at 7:00AM all days and at 4:30AM all days except Friday and Saturday.  Departures at 5:00PM all days and 5:10PM all days except Thursday and Friday | 4                                     | 18                                       |  |
| In front of 45 Allen Street                                                             | Classic Coach and Tours Inc.                                                                                                                                                                                                                                                                                                                                                                                                                                                                                                                                                                                                                                                                                                                                                                                                                                                                                                                                                                                                                                                                                                                                                                                                                                                                                                                                                                                                                                                                                                                                                                                                                                                                                                                                                                                                                                                                                                                                                                                                                                                                                                   | Arrivals/depatures daily between 6:30AM - 10:00PM                                                                                                            | 6                                     | 6                                        |  |
| In front of 47 Chrystie Street                                                          | General Bus Inc.                                                                                                                                                                                                                                                                                                                                                                                                                                                                                                                                                                                                                                                                                                                                                                                                                                                                                                                                                                                                                                                                                                                                                                                                                                                                                                                                                                                                                                                                                                                                                                                                                                                                                                                                                                                                                                                                                                                                                                                                                                                                                                               | Arrivals/departures daily between 8:30AM - 10:00PM                                                                                                           | 10                                    | 10                                       |  |
|                                                                                         | Blue Sky Bus Tours Inc.                                                                                                                                                                                                                                                                                                                                                                                                                                                                                                                                                                                                                                                                                                                                                                                                                                                                                                                                                                                                                                                                                                                                                                                                                                                                                                                                                                                                                                                                                                                                                                                                                                                                                                                                                                                                                                                                                                                                                                                                                                                                                                        | Arrivals/departures daily between 7:00AM - 10:00PM                                                                                                           | 4                                     |                                          |  |
| In front of 51 Chrystie Street                                                          | Lucky River Transportation Corp.                                                                                                                                                                                                                                                                                                                                                                                                                                                                                                                                                                                                                                                                                                                                                                                                                                                                                                                                                                                                                                                                                                                                                                                                                                                                                                                                                                                                                                                                                                                                                                                                                                                                                                                                                                                                                                                                                                                                                                                                                                                                                               | Arrivals/departures daily between 6:00AM - 3:00AM                                                                                                            | 42                                    | 46                                       |  |
| In front of 59 Canal Street                                                             | Happy Go Travel Inc.                                                                                                                                                                                                                                                                                                                                                                                                                                                                                                                                                                                                                                                                                                                                                                                                                                                                                                                                                                                                                                                                                                                                                                                                                                                                                                                                                                                                                                                                                                                                                                                                                                                                                                                                                                                                                                                                                                                                                                                                                                                                                                           | Arrivals/departures daily between 9.45AM - 10.00PM                                                                                                           | 2                                     | 16                                       |  |
|                                                                                         | Virginia Seagull Travel Inc.                                                                                                                                                                                                                                                                                                                                                                                                                                                                                                                                                                                                                                                                                                                                                                                                                                                                                                                                                                                                                                                                                                                                                                                                                                                                                                                                                                                                                                                                                                                                                                                                                                                                                                                                                                                                                                                                                                                                                                                                                                                                                                   | Arrivals/departures daily between 6:30AM - 10:00PM                                                                                                           | 8                                     | 16                                       |  |
|                                                                                         | Z & D Tours Inc.                                                                                                                                                                                                                                                                                                                                                                                                                                                                                                                                                                                                                                                                                                                                                                                                                                                                                                                                                                                                                                                                                                                                                                                                                                                                                                                                                                                                                                                                                                                                                                                                                                                                                                                                                                                                                                                                                                                                                                                                                                                                                                               | Arrivals/departures daily between 6:10Am - 9:15PM                                                                                                            | 6                                     |                                          |  |
| In front of 9 Chatham Square                                                            | of 9 Chatham Square Victoria Tour Company Transportation Inc.  Arrivals/departures daily between 8:30AM - 7:0  Arrivals/departures daily between 6:30AM - 1:0  Arrivals/departures daily between 6:30AM - 1:0                                                                                                                                                                                                                                                                                                                                                                                                                                                                                                                                                                                                                                                                                                                                                                                                                                                                                                                                                                                                                                                                                                                                                                                                                                                                                                                                                                                                                                                                                                                                                                                                                                                                                                                                                                                                                                                                                                                  |                                                                                                                                                              | 16                                    | 38                                       |  |
|                                                                                         | NYC Style Limo Inc.                                                                                                                                                                                                                                                                                                                                                                                                                                                                                                                                                                                                                                                                                                                                                                                                                                                                                                                                                                                                                                                                                                                                                                                                                                                                                                                                                                                                                                                                                                                                                                                                                                                                                                                                                                                                                                                                                                                                                                                                                                                                                                            | Arrivals/departures daily between 9:30AM - 9:30PM                                                                                                            | 6                                     |                                          |  |
| In front of 95 Canal Street                                                             | Taos Travel Inc.                                                                                                                                                                                                                                                                                                                                                                                                                                                                                                                                                                                                                                                                                                                                                                                                                                                                                                                                                                                                                                                                                                                                                                                                                                                                                                                                                                                                                                                                                                                                                                                                                                                                                                                                                                                                                                                                                                                                                                                                                                                                                                               | Arrivals/departures daily between 11:30AM - 7:00PM                                                                                                           | 2                                     | 8                                        |  |