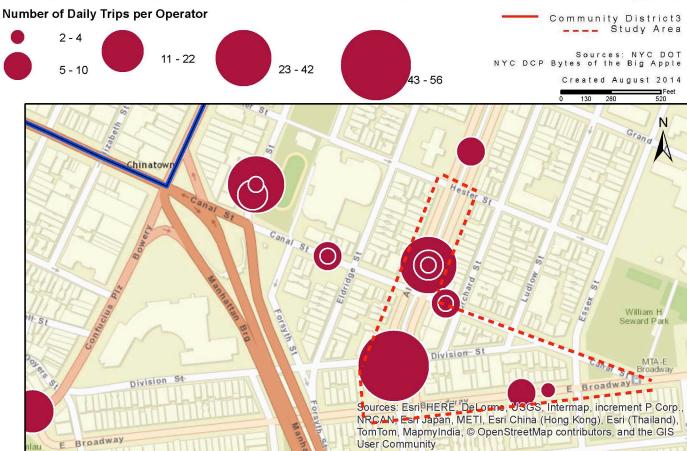

## Intercity Bus Stops and Crashes in Study Area (June 2013 - June 2014)

MANHATTAN COMMUNITY BOARD 3

| Permited Location                                                                       | Operators At Each Stop                                                                                                                                                                                                                                                                                                                                                                                                                                                                                                                                                                                                                                                                                                                                                                                                                                                                                                                                                                                                                                                                                                                                                                                                                                                                                                                                                                                                                                                                                                                                                                                                                                                                                                                                                                                                                                                                                                                                                                                                                                                                                                         | Timetable                                                                                                                                                    | Total Number of<br>Daily Single Trips | Total Number<br>of Trips per<br>Location |  |
|-----------------------------------------------------------------------------------------|--------------------------------------------------------------------------------------------------------------------------------------------------------------------------------------------------------------------------------------------------------------------------------------------------------------------------------------------------------------------------------------------------------------------------------------------------------------------------------------------------------------------------------------------------------------------------------------------------------------------------------------------------------------------------------------------------------------------------------------------------------------------------------------------------------------------------------------------------------------------------------------------------------------------------------------------------------------------------------------------------------------------------------------------------------------------------------------------------------------------------------------------------------------------------------------------------------------------------------------------------------------------------------------------------------------------------------------------------------------------------------------------------------------------------------------------------------------------------------------------------------------------------------------------------------------------------------------------------------------------------------------------------------------------------------------------------------------------------------------------------------------------------------------------------------------------------------------------------------------------------------------------------------------------------------------------------------------------------------------------------------------------------------------------------------------------------------------------------------------------------------|--------------------------------------------------------------------------------------------------------------------------------------------------------------|---------------------------------------|------------------------------------------|--|
| Opposite of 132 Madison Street                                                          | Hong Yun Inc.                                                                                                                                                                                                                                                                                                                                                                                                                                                                                                                                                                                                                                                                                                                                                                                                                                                                                                                                                                                                                                                                                                                                                                                                                                                                                                                                                                                                                                                                                                                                                                                                                                                                                                                                                                                                                                                                                                                                                                                                                                                                                                                  | Arrivals/departures six days a week between 12:30AM - 7:30AM                                                                                                 | 4                                     | 4                                        |  |
| In front of 150 East Broadway                                                           | Rockledge Bus Tour Inc                                                                                                                                                                                                                                                                                                                                                                                                                                                                                                                                                                                                                                                                                                                                                                                                                                                                                                                                                                                                                                                                                                                                                                                                                                                                                                                                                                                                                                                                                                                                                                                                                                                                                                                                                                                                                                                                                                                                                                                                                                                                                                         | Arrivals/departures daily between 7:30AM - 8:3AM and 4:30PM - 2:00AM                                                                                         | 6                                     | 6                                        |  |
| In front of 160 East Broadway                                                           | AA Bus Inc.                                                                                                                                                                                                                                                                                                                                                                                                                                                                                                                                                                                                                                                                                                                                                                                                                                                                                                                                                                                                                                                                                                                                                                                                                                                                                                                                                                                                                                                                                                                                                                                                                                                                                                                                                                                                                                                                                                                                                                                                                                                                                                                    | Arrivals/departures daily between 10:30AM and 10:00PM                                                                                                        | 2                                     | 2                                        |  |
| In front of 177 Second Avenue                                                           | Hampton Jitney                                                                                                                                                                                                                                                                                                                                                                                                                                                                                                                                                                                                                                                                                                                                                                                                                                                                                                                                                                                                                                                                                                                                                                                                                                                                                                                                                                                                                                                                                                                                                                                                                                                                                                                                                                                                                                                                                                                                                                                                                                                                                                                 | Three dropoffs weekly, at 7:34AM Monday, 3:19PM Friday and 9:04PM Sunday                                                                                     | 6                                     | 6                                        |  |
|                                                                                         | Eastern Coach Inc.                                                                                                                                                                                                                                                                                                                                                                                                                                                                                                                                                                                                                                                                                                                                                                                                                                                                                                                                                                                                                                                                                                                                                                                                                                                                                                                                                                                                                                                                                                                                                                                                                                                                                                                                                                                                                                                                                                                                                                                                                                                                                                             | Arrivals/depatures daily between 4:00AM - 11:45PM                                                                                                            | 32                                    |                                          |  |
|                                                                                         | No. 1 Bus Tour                                                                                                                                                                                                                                                                                                                                                                                                                                                                                                                                                                                                                                                                                                                                                                                                                                                                                                                                                                                                                                                                                                                                                                                                                                                                                                                                                                                                                                                                                                                                                                                                                                                                                                                                                                                                                                                                                                                                                                                                                                                                                                                 | Arrivals/departures daily between 6:15AM - 10:30PM                                                                                                           | 10                                    |                                          |  |
| In front of 18 Allen Street                                                             | Princess Tour Inc.                                                                                                                                                                                                                                                                                                                                                                                                                                                                                                                                                                                                                                                                                                                                                                                                                                                                                                                                                                                                                                                                                                                                                                                                                                                                                                                                                                                                                                                                                                                                                                                                                                                                                                                                                                                                                                                                                                                                                                                                                                                                                                             | Arrivals/departures daily between 10:00AM - 10:00PM                                                                                                          | 2                                     | 46                                       |  |
|                                                                                         | UTWT Bus Lines Inc.                                                                                                                                                                                                                                                                                                                                                                                                                                                                                                                                                                                                                                                                                                                                                                                                                                                                                                                                                                                                                                                                                                                                                                                                                                                                                                                                                                                                                                                                                                                                                                                                                                                                                                                                                                                                                                                                                                                                                                                                                                                                                                            | Arrivals/departures daily between 12:00PM - 12:15PM                                                                                                          | 2                                     |                                          |  |
| At 2 Pike Street<br>(On Median, west side of Pike St from<br>Division St to E Broadway) | an, west side of Pike St from YoBus/Greyhound/PeterPan Arrivals/departures daily between 7:00AM - 12:30AM - 12:30A |                                                                                                                                                              | 56                                    | 56                                       |  |
|                                                                                         | Asian Express Travel Inc.                                                                                                                                                                                                                                                                                                                                                                                                                                                                                                                                                                                                                                                                                                                                                                                                                                                                                                                                                                                                                                                                                                                                                                                                                                                                                                                                                                                                                                                                                                                                                                                                                                                                                                                                                                                                                                                                                                                                                                                                                                                                                                      | Arrivals/departures daily between 8:30AM - 2:45AM                                                                                                            | 8                                     |                                          |  |
|                                                                                         | Pandora Travel Inc.                                                                                                                                                                                                                                                                                                                                                                                                                                                                                                                                                                                                                                                                                                                                                                                                                                                                                                                                                                                                                                                                                                                                                                                                                                                                                                                                                                                                                                                                                                                                                                                                                                                                                                                                                                                                                                                                                                                                                                                                                                                                                                            | Arrivals/departures daily between 10:30AM - 10:00PM                                                                                                          | 6                                     |                                          |  |
| In front of 30 Pike Street                                                              | S & F Travel Inc.                                                                                                                                                                                                                                                                                                                                                                                                                                                                                                                                                                                                                                                                                                                                                                                                                                                                                                                                                                                                                                                                                                                                                                                                                                                                                                                                                                                                                                                                                                                                                                                                                                                                                                                                                                                                                                                                                                                                                                                                                                                                                                              | Arrivals at 7:00AM all days and at 4:30AM all days except Friday and Saturday.  Departures at 5:00PM all days and 5:10PM all days except Thursday and Friday | 4                                     | 18                                       |  |
| In front of 45 Allen Street                                                             | Classic Coach and Tours Inc.                                                                                                                                                                                                                                                                                                                                                                                                                                                                                                                                                                                                                                                                                                                                                                                                                                                                                                                                                                                                                                                                                                                                                                                                                                                                                                                                                                                                                                                                                                                                                                                                                                                                                                                                                                                                                                                                                                                                                                                                                                                                                                   | Arrivals/depatures daily between 6:30AM - 10:00PM                                                                                                            | 6                                     | 6                                        |  |
| In front of 47 Chrystie Street                                                          | General Bus Inc.                                                                                                                                                                                                                                                                                                                                                                                                                                                                                                                                                                                                                                                                                                                                                                                                                                                                                                                                                                                                                                                                                                                                                                                                                                                                                                                                                                                                                                                                                                                                                                                                                                                                                                                                                                                                                                                                                                                                                                                                                                                                                                               | Arrivals/departures daily between 8:30AM - 10:00PM                                                                                                           | 10                                    | 10                                       |  |
|                                                                                         | Blue Sky Bus Tours Inc.                                                                                                                                                                                                                                                                                                                                                                                                                                                                                                                                                                                                                                                                                                                                                                                                                                                                                                                                                                                                                                                                                                                                                                                                                                                                                                                                                                                                                                                                                                                                                                                                                                                                                                                                                                                                                                                                                                                                                                                                                                                                                                        | Arrivals/departures daily between 7:00AM - 10:00PM                                                                                                           | 4                                     |                                          |  |
| In front of 51 Chrystie Street                                                          | Lucky River Transportation Corp.                                                                                                                                                                                                                                                                                                                                                                                                                                                                                                                                                                                                                                                                                                                                                                                                                                                                                                                                                                                                                                                                                                                                                                                                                                                                                                                                                                                                                                                                                                                                                                                                                                                                                                                                                                                                                                                                                                                                                                                                                                                                                               | Arrivals/departures daily between 6:00AM - 3:00AM                                                                                                            | 42                                    | 46                                       |  |
| In front of 59 Canal Street                                                             | Happy Go Travel Inc.                                                                                                                                                                                                                                                                                                                                                                                                                                                                                                                                                                                                                                                                                                                                                                                                                                                                                                                                                                                                                                                                                                                                                                                                                                                                                                                                                                                                                                                                                                                                                                                                                                                                                                                                                                                                                                                                                                                                                                                                                                                                                                           | Arrivals/departures daily between 9.45AM - 10.00PM                                                                                                           | 2                                     | 16                                       |  |
|                                                                                         | Virginia Seagull Travel Inc.                                                                                                                                                                                                                                                                                                                                                                                                                                                                                                                                                                                                                                                                                                                                                                                                                                                                                                                                                                                                                                                                                                                                                                                                                                                                                                                                                                                                                                                                                                                                                                                                                                                                                                                                                                                                                                                                                                                                                                                                                                                                                                   | Arrivals/departures daily between 6:30AM - 10:00PM                                                                                                           | 8                                     | 16                                       |  |
|                                                                                         | Z & D Tours Inc.                                                                                                                                                                                                                                                                                                                                                                                                                                                                                                                                                                                                                                                                                                                                                                                                                                                                                                                                                                                                                                                                                                                                                                                                                                                                                                                                                                                                                                                                                                                                                                                                                                                                                                                                                                                                                                                                                                                                                                                                                                                                                                               | Arrivals/departures daily between 6:10Am - 9:15PM                                                                                                            | 6                                     |                                          |  |
| In front of 9 Chatham Square                                                            | of 9 Chatham Square Victoria Tour Company Transportation Inc.  Arrivals/departures daily between 8:30AM - 7:0  Arrivals/departures daily between 6:30AM - 1:0  Arrivals/departures daily between 6:30AM - 1:0                                                                                                                                                                                                                                                                                                                                                                                                                                                                                                                                                                                                                                                                                                                                                                                                                                                                                                                                                                                                                                                                                                                                                                                                                                                                                                                                                                                                                                                                                                                                                                                                                                                                                                                                                                                                                                                                                                                  |                                                                                                                                                              | 16                                    | 38                                       |  |
|                                                                                         | NYC Style Limo Inc.                                                                                                                                                                                                                                                                                                                                                                                                                                                                                                                                                                                                                                                                                                                                                                                                                                                                                                                                                                                                                                                                                                                                                                                                                                                                                                                                                                                                                                                                                                                                                                                                                                                                                                                                                                                                                                                                                                                                                                                                                                                                                                            | Arrivals/departures daily between 9:30AM - 9:30PM                                                                                                            | 6                                     |                                          |  |
| In front of 95 Canal Street                                                             | Taos Travel Inc.                                                                                                                                                                                                                                                                                                                                                                                                                                                                                                                                                                                                                                                                                                                                                                                                                                                                                                                                                                                                                                                                                                                                                                                                                                                                                                                                                                                                                                                                                                                                                                                                                                                                                                                                                                                                                                                                                                                                                                                                                                                                                                               | Arrivals/departures daily between 11:30AM - 7:00PM                                                                                                           | 2                                     | 8                                        |  |