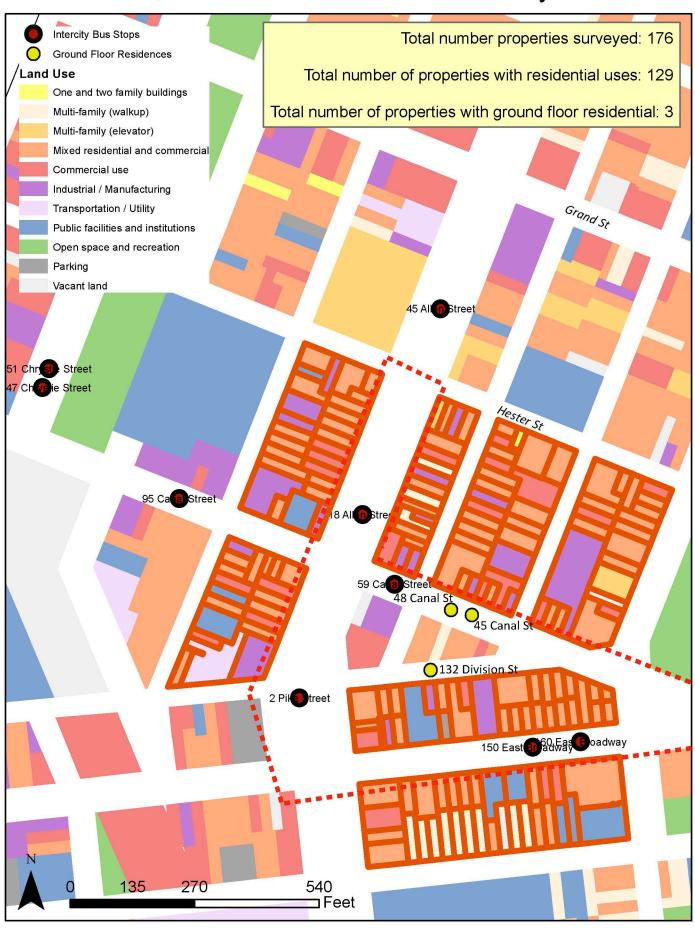

ront           | YES                 | NO                          |
| 7 Allen Street     |          |                      | Hua Ji Port Chop Fast Food                                 | Restaurant                 | Food and Beverage        | YES                 | NO                          |
| 87 Hester Street   |          |                      | Construction Site                                          | Commercial in Construction | In Construction          | UNKNOWN             | UNKNOWN                     |
| 9 Allen Street     |          |                      | Bo Yi Buddhist Association                                 | Religious                  | Religious                | YES                 | NO                          |



## Land Uses and Residential Units in Study Area



Source: NYC Department of City Planning, 2013