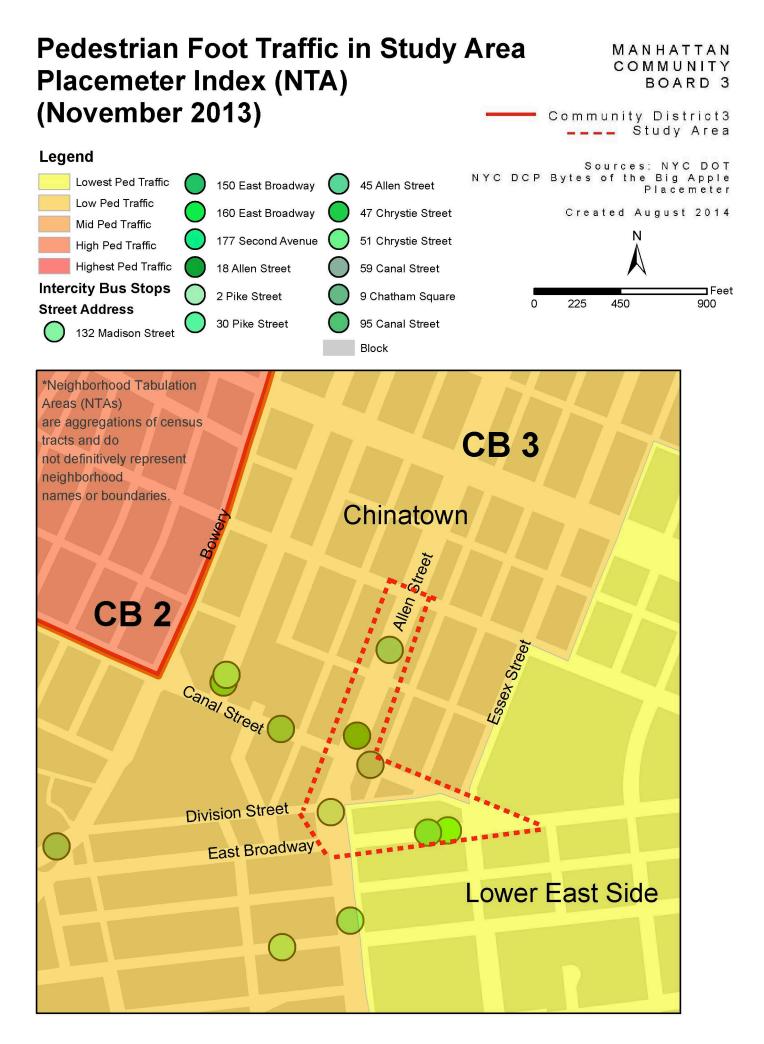

## Intercity Bus Stops and Crashes in Study Area (June 2013 - June 2014)

MANHATTAN COMMUNITY BOARD 3

| Permited Location                                                                       | Operators At Each Stop                                                                                                                                                                                                                                                                                                                                                                                                                                                                                                                                                                                                                                                                                                                                                                                                                                                                                                                                                                                                                                                                                                                                                                                                                                                                                                                                                                                                                                                                                                                                                                                                                                                                                                                                                                                                                                                                                                                                                                                                                                                                                                         | Timetable                                                                                                                                                    | Total Number of<br>Daily Single Trips | Total Number<br>of Trips per<br>Location |  |
|-----------------------------------------------------------------------------------------|--------------------------------------------------------------------------------------------------------------------------------------------------------------------------------------------------------------------------------------------------------------------------------------------------------------------------------------------------------------------------------------------------------------------------------------------------------------------------------------------------------------------------------------------------------------------------------------------------------------------------------------------------------------------------------------------------------------------------------------------------------------------------------------------------------------------------------------------------------------------------------------------------------------------------------------------------------------------------------------------------------------------------------------------------------------------------------------------------------------------------------------------------------------------------------------------------------------------------------------------------------------------------------------------------------------------------------------------------------------------------------------------------------------------------------------------------------------------------------------------------------------------------------------------------------------------------------------------------------------------------------------------------------------------------------------------------------------------------------------------------------------------------------------------------------------------------------------------------------------------------------------------------------------------------------------------------------------------------------------------------------------------------------------------------------------------------------------------------------------------------------|--------------------------------------------------------------------------------------------------------------------------------------------------------------|---------------------------------------|------------------------------------------|--|
| Opposite of 132 Madison Street                                                          | Hong Yun Inc.                                                                                                                                                                                                                                                                                                                                                                                                                                                                                                                                                                                                                                                                                                                                                                                                                                                                                                                                                                                                                                                                                                                                                                                                                                                                                                                                                                                                                                                                                                                                                                                                                                                                                                                                                                                                                                                                                                                                                                                                                                                                                                                  | Arrivals/departures six days a week between 12:30AM - 7:30AM                                                                                                 | 4                                     | 4                                        |  |
| In front of 150 East Broadway                                                           | Rockledge Bus Tour Inc                                                                                                                                                                                                                                                                                                                                                                                                                                                                                                                                                                                                                                                                                                                                                                                                                                                                                                                                                                                                                                                                                                                                                                                                                                                                                                                                                                                                                                                                                                                                                                                                                                                                                                                                                                                                                                                                                                                                                                                                                                                                                                         | Arrivals/departures daily between 7:30AM - 8:3AM and 4:30PM - 2:00AM                                                                                         | 6                                     | 6                                        |  |
| In front of 160 East Broadway                                                           | AA Bus Inc.                                                                                                                                                                                                                                                                                                                                                                                                                                                                                                                                                                                                                                                                                                                                                                                                                                                                                                                                                                                                                                                                                                                                                                                                                                                                                                                                                                                                                                                                                                                                                                                                                                                                                                                                                                                                                                                                                                                                                                                                                                                                                                                    | Arrivals/departures daily between 10:30AM and 10:00PM                                                                                                        | 2                                     | 2                                        |  |
| In front of 177 Second Avenue                                                           | Hampton Jitney                                                                                                                                                                                                                                                                                                                                                                                                                                                                                                                                                                                                                                                                                                                                                                                                                                                                                                                                                                                                                                                                                                                                                                                                                                                                                                                                                                                                                                                                                                                                                                                                                                                                                                                                                                                                                                                                                                                                                                                                                                                                                                                 | Three dropoffs weekly, at 7:34AM Monday, 3:19PM Friday and 9:04PM Sunday                                                                                     | 6                                     | 6                                        |  |
|                                                                                         | Eastern Coach Inc.                                                                                                                                                                                                                                                                                                                                                                                                                                                                                                                                                                                                                                                                                                                                                                                                                                                                                                                                                                                                                                                                                                                                                                                                                                                                                                                                                                                                                                                                                                                                                                                                                                                                                                                                                                                                                                                                                                                                                                                                                                                                                                             | Arrivals/depatures daily between 4:00AM - 11:45PM                                                                                                            | 32                                    |                                          |  |
|                                                                                         | No. 1 Bus Tour                                                                                                                                                                                                                                                                                                                                                                                                                                                                                                                                                                                                                                                                                                                                                                                                                                                                                                                                                                                                                                                                                                                                                                                                                                                                                                                                                                                                                                                                                                                                                                                                                                                                                                                                                                                                                                                                                                                                                                                                                                                                                                                 | Arrivals/departures daily between 6:15AM - 10:30PM                                                                                                           | 10                                    |                                          |  |
| In front of 18 Allen Street                                                             | Princess Tour Inc.                                                                                                                                                                                                                                                                                                                                                                                                                                                                                                                                                                                                                                                                                                                                                                                                                                                                                                                                                                                                                                                                                                                                                                                                                                                                                                                                                                                                                                                                                                                                                                                                                                                                                                                                                                                                                                                                                                                                                                                                                                                                                                             | Arrivals/departures daily between 10:00AM - 10:00PM                                                                                                          | 2                                     | 46                                       |  |
|                                                                                         | UTWT Bus Lines Inc.                                                                                                                                                                                                                                                                                                                                                                                                                                                                                                                                                                                                                                                                                                                                                                                                                                                                                                                                                                                                                                                                                                                                                                                                                                                                                                                                                                                                                                                                                                                                                                                                                                                                                                                                                                                                                                                                                                                                                                                                                                                                                                            | Arrivals/departures daily between 12:00PM - 12:15PM                                                                                                          | 2                                     |                                          |  |
| At 2 Pike Street<br>(On Median, west side of Pike St from<br>Division St to E Broadway) | an, west side of Pike St from YoBus/Greyhound/PeterPan Arrivals/departures daily between 7:00AM - 12:30AM - 12:30A |                                                                                                                                                              | 56                                    | 56                                       |  |
|                                                                                         | Asian Express Travel Inc.                                                                                                                                                                                                                                                                                                                                                                                                                                                                                                                                                                                                                                                                                                                                                                                                                                                                                                                                                                                                                                                                                                                                                                                                                                                                                                                                                                                                                                                                                                                                                                                                                                                                                                                                                                                                                                                                                                                                                                                                                                                                                                      | Arrivals/departures daily between 8:30AM - 2:45AM                                                                                                            | 8                                     |                                          |  |
|                                                                                         | Pandora Travel Inc.                                                                                                                                                                                                                                                                                                                                                                                                                                                                                                                                                                                                                                                                                                                                                                                                                                                                                                                                                                                                                                                                                                                                                                                                                                                                                                                                                                                                                                                                                                                                                                                                                                                                                                                                                                                                                                                                                                                                                                                                                                                                                                            | Arrivals/departures daily between 10:30AM - 10:00PM                                                                                                          | 6                                     |                                          |  |
| In front of 30 Pike Street                                                              | S & F Travel Inc.                                                                                                                                                                                                                                                                                                                                                                                                                                                                                                                                                                                                                                                                                                                                                                                                                                                                                                                                                                                                                                                                                                                                                                                                                                                                                                                                                                                                                                                                                                                                                                                                                                                                                                                                                                                                                                                                                                                                                                                                                                                                                                              | Arrivals at 7:00AM all days and at 4:30AM all days except Friday and Saturday.  Departures at 5:00PM all days and 5:10PM all days except Thursday and Friday | 4                                     | 18                                       |  |
| In front of 45 Allen Street                                                             | Classic Coach and Tours Inc.                                                                                                                                                                                                                                                                                                                                                                                                                                                                                                                                                                                                                                                                                                                                                                                                                                                                                                                                                                                                                                                                                                                                                                                                                                                                                                                                                                                                                                                                                                                                                                                                                                                                                                                                                                                                                                                                                                                                                                                                                                                                                                   | Arrivals/depatures daily between 6:30AM - 10:00PM                                                                                                            | 6                                     | 6                                        |  |
| In front of 47 Chrystie Street                                                          | General Bus Inc.                                                                                                                                                                                                                                                                                                                                                                                                                                                                                                                                                                                                                                                                                                                                                                                                                                                                                                                                                                                                                                                                                                                                                                                                                                                                                                                                                                                                                                                                                                                                                                                                                                                                                                                                                                                                                                                                                                                                                                                                                                                                                                               | Arrivals/departures daily between 8:30AM - 10:00PM                                                                                                           | 10                                    | 10                                       |  |
|                                                                                         | Blue Sky Bus Tours Inc.                                                                                                                                                                                                                                                                                                                                                                                                                                                                                                                                                                                                                                                                                                                                                                                                                                                                                                                                                                                                                                                                                                                                                                                                                                                                                                                                                                                                                                                                                                                                                                                                                                                                                                                                                                                                                                                                                                                                                                                                                                                                                                        | Arrivals/departures daily between 7:00AM - 10:00PM                                                                                                           | 4                                     |                                          |  |
| In front of 51 Chrystie Street                                                          | Lucky River Transportation Corp.                                                                                                                                                                                                                                                                                                                                                                                                                                                                                                                                                                                                                                                                                                                                                                                                                                                                                                                                                                                                                                                                                                                                                                                                                                                                                                                                                                                                                                                                                                                                                                                                                                                                                                                                                                                                                                                                                                                                                                                                                                                                                               | Arrivals/departures daily between 6:00AM - 3:00AM                                                                                                            | 42                                    | 46                                       |  |
| In front of 59 Canal Street                                                             | Happy Go Travel Inc.                                                                                                                                                                                                                                                                                                                                                                                                                                                                                                                                                                                                                                                                                                                                                                                                                                                                                                                                                                                                                                                                                                                                                                                                                                                                                                                                                                                                                                                                                                                                                                                                                                                                                                                                                                                                                                                                                                                                                                                                                                                                                                           | Arrivals/departures daily between 9.45AM - 10.00PM                                                                                                           | 2                                     | 16                                       |  |
|                                                                                         | Virginia Seagull Travel Inc.                                                                                                                                                                                                                                                                                                                                                                                                                                                                                                                                                                                                                                                                                                                                                                                                                                                                                                                                                                                                                                                                                                                                                                                                                                                                                                                                                                                                                                                                                                                                                                                                                                                                                                                                                                                                                                                                                                                                                                                                                                                                                                   | Arrivals/departures daily between 6:30AM - 10:00PM                                                                                                           | 8                                     | 16                                       |  |
|                                                                                         | Z & D Tours Inc.                                                                                                                                                                                                                                                                                                                                                                                                                                                                                                                                                                                                                                                                                                                                                                                                                                                                                                                                                                                                                                                                                                                                                                                                                                                                                                                                                                                                                                                                                                                                                                                                                                                                                                                                                                                                                                                                                                                                                                                                                                                                                                               | Arrivals/departures daily between 6:10Am - 9:15PM                                                                                                            | 6                                     |                                          |  |
| In front of 9 Chatham Square                                                            | of 9 Chatham Square Victoria Tour Company Transportation Inc.  Arrivals/departures daily between 8:30AM - 7:0  Arrivals/departures daily between 6:30AM - 1:0  Arrivals/departures daily between 6:30AM - 1:0                                                                                                                                                                                                                                                                                                                                                                                                                                                                                                                                                                                                                                                                                                                                                                                                                                                                                                                                                                                                                                                                                                                                                                                                                                                                                                                                                                                                                                                                                                                                                                                                                                                                                                                                                                                                                                                                                                                  |                                                                                                                                                              | 16                                    | 38                                       |  |
|                                                                                         | NYC Style Limo Inc.                                                                                                                                                                                                                                                                                                                                                                                                                                                                                                                                                                                                                                                                                                                                                                                                                                                                                                                                                                                                                                                                                                                                                                                                                                                                                                                                                                                                                                                                                                                                                                                                                                                                                                                                                                                                                                                                                                                                                                                                                                                                                                            | Arrivals/departures daily between 9:30AM - 9:30PM                                                                                                            | 6                                     |                                          |  |
| In front of 95 Canal Street                                                             | Taos Travel Inc.                                                                                                                                                                                                                                                                                                                                                                                                                                                                                                                                                                                                                                                                                                                                                                                                                                                                                                                                                                                                                                                                                                                                                                                                                                                                                                                                                                                                                                                                                                                                                                                                                                                                                                                                                                                                                                                                                                                                                                                                                                                                                                               | Arrivals/departures daily between 11:30AM - 7:00PM                                                                                                           | 2                                     | 8                                        |  |