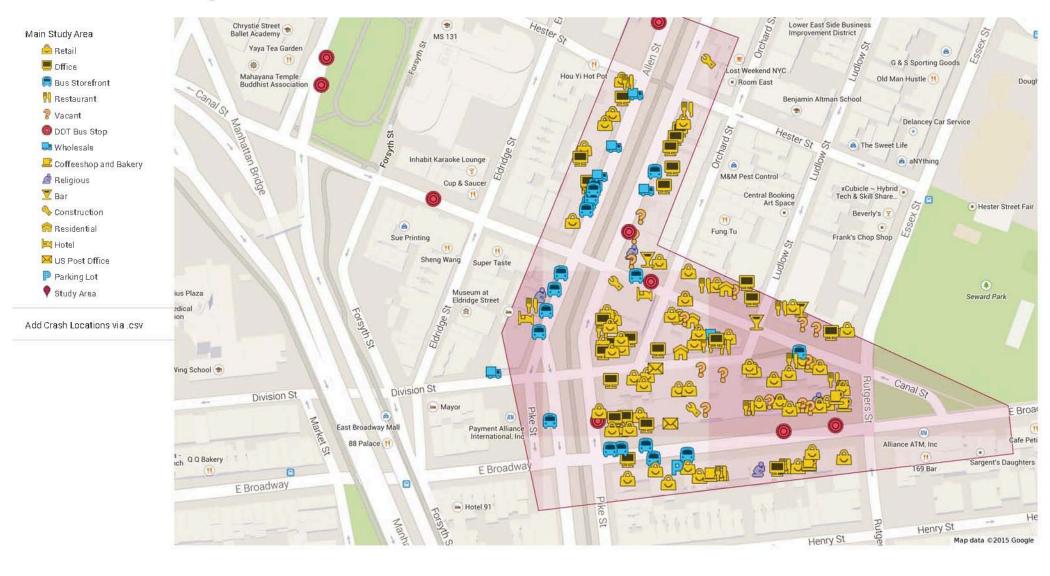

| Arrivals/departures daily between 11:30AM - 7:00PM                                                                                                           | 2                                     | 8                                        |  |

## **Chinatown Bus Map**



| Building Address