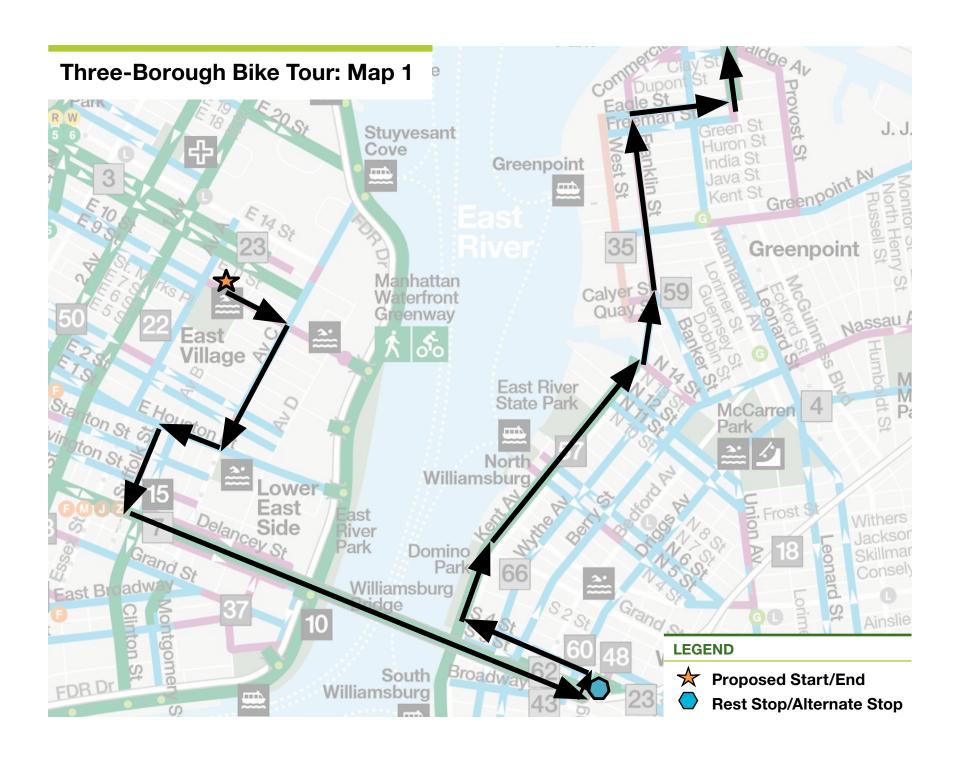

## **Three-Borough Bike Tour: Cue Sheet 1**

This is an approximately 10 mile ride that is suitable for cyclists of all ages and skill levels. Please note that this route is a loop; you should select a start/end location that is closest to your home.

| TURN              | NOTES                                        | MILAGE<br>(MANHATTAN START) | MILAGE<br>(BROOKLYN START) | MILAGE<br>(QUEENS START) |
|-------------------|----------------------------------------------|-----------------------------|----------------------------|--------------------------|
| START or CONTINUE | 10th Street between Ave A and Ave B          | 0.1                         | 8.3                        | 4                        |
| RIGHT             | at Ave C                                     | 0.6                         | 8.8                        | 4.5                      |
| RIGHT             | at East Houston St                           | 0.8                         | 9                          | 4.7                      |
| LEFT              | at Suffolk St                                | 1.1                         | 9.3                        | 5                        |
| LEFT              | at Delancey St (onto Williamsburg Bridge)    | 2.6                         | 10.8                       | 6.5                      |
| LEFT or START     | at S 5th Pl. REST STOP/ALTERNATE START POINT | 2.6                         | END                        | 6.5                      |
|                   |                                              |                             | 10.8                       |                          |
|                   |                                              |                             | START                      |                          |
|                   |                                              |                             | 0                          |                          |
| LEFT              | at S 4th St                                  | 3                           | 0.4                        | 6.9                      |
| RIGHT             | at Kent Ave                                  | 3.9                         | 1.3                        | 7.8                      |
| LEFT              | at Franklin St                               | 4.6                         | 2                          | 8.5                      |
| RIGHT             | at Eagle St                                  | 4.9                         | 2.3                        | 8.8                      |
| RIGHT             | onto McGuinness Blvd                         | 5                           | 2.4                        | 8.9                      |
| LEFT              | onto Pulaski Bridge                          | 5.6                         | 3                          | 9.5                      |