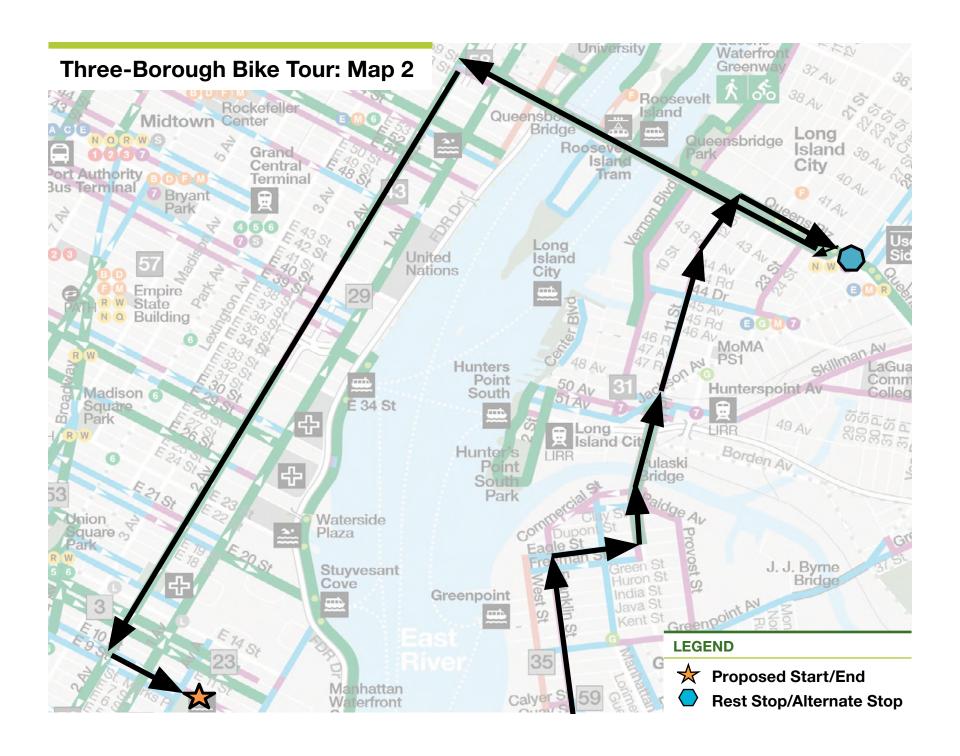

## **Three-Borough Bike Tour: Cue Sheet 2**

This is an approximately 10 mile ride that is suitable for cyclists of all ages and skill levels.

Please note that this route is a loop; you should select a start/end location that is closest to your home.

| TURN            | NOTES                                                              | MILAGE<br>(MANHATTAN START) | MILAGE<br>(BROOKLYN START) | MILAGE<br>(QUEENS START) |
|-----------------|--------------------------------------------------------------------|-----------------------------|----------------------------|--------------------------|
| RIGHT           | onto Jackson Ave                                                   | 5.7                         | 3.1                        | 9.6                      |
| LEFT            | onto 11th St                                                       | 6.1                         | 3.5                        | 10                       |
| LEFT            | onto 44th Dr                                                       | 6.2                         | 3.6                        | 10.1                     |
| RIGHT           | onto Vernon Blvd                                                   | 6.6                         | 4                          | 10.5                     |
| RIGHT OR START  | onto Queensbridge Park Greenway<br>REST STOP/ALTERNATE START POINT | 6.9                         | 4.3                        | END                      |
|                 |                                                                    |                             |                            | 10.8                     |
|                 |                                                                    |                             |                            | START                    |
|                 |                                                                    |                             |                            | 0                        |
| RIGHT           | onto Ed Koch Queensborough Bridge Path                             | 7.6                         | 5                          | 0.7                      |
| RIGHT           | onto First Ave                                                     | 7.7                         | 5.1                        | 0.8                      |
| RIGHT           | onto E 59th St                                                     | 7.8                         | 5.2                        | 0.9                      |
| LEFT            | onto 2nd Ave                                                       | 8.1                         | 5.5                        | 1.2                      |
| LEFT            | onto E 10th St                                                     | 10.5                        | 7.9                        | 3.6                      |
| END OR CONTINUE | 10th Street betweeen Ave A and Ave B                               | 10.8                        | 8.2                        | 3.9                      |