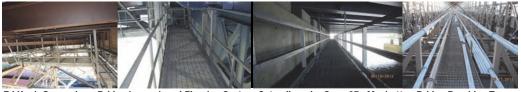

February 2011: Red Flag Stringer Repair at Riverside Drive Viaduct over West 158<sup>th</sup> Street. July 2015: Highway Transportation Specialist Andrew Hoang and Assistant Civil Engineer Medina Inspecting a Red Flag on the Manhattan Bridge From the Motorized Bridge Inspection Traveler Platform Beneath the Bridge. (Credit: Tiffany Wong)

August 2013 - Red Flags on the Ed Koch Queensboro Bridge. A truck caught fire on the bridge and damaged three stringers that support the eastbound upper roadway. Replacement of the two damaged stringers and the repair of a third were completed in October 2013. All work was performed by in-house forces. August 2013: Firefighters Examining the Damage. Repairing the Bridge Included Custom Designing the Steel Beams, as Well as Fabrication and Installation. Division Ironworkers Fabricated Two 26-Foot-Long, 1.5-Ton Beams in Their Brooklyn Shop.

August 2013 Red Flags on the Ed Koch Queensboro Bridge. October 2013: Removing the Warped Beams. The New Beams.

December 2016: Removing and Replacing a Severely Corroded Stringer Under Span 1 on the Grand Street Bridge over the Newtown Creek.