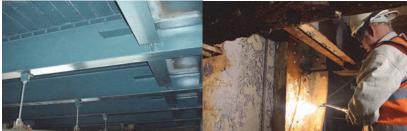

Example of PIA Safety Flag: Broken Grating. Associate Project Manager Thomas Whitehouse (White Hardhat) Ensuring the Proper Setup of Containment Procedures at the St. George Ferry Terminal Landing Slips Before the Masons Address A PIA Flag (Falling Concrete). Inspecting the Flagged Condition. November 2017 Chipping and Shielding at the Park Avenue Viaduct. Crew Removed Loose Concrete and Installed Expanded Sheet Metal Protective Shielding on the Underside of the Deck at Span #6.

July 2013 PIA Safety Flag on the old City Island Bridge. The repairs, conducted after a record-breaking heat wave, involved opening the joint plates and installing plug welds, which helped correct the plates' position and recreated the proper gap to allow the bridge to expand and contract safely. Finger Joint Before the Repair. Open Finger Joint. Division Crews Repairing the Joints. View Beneath the Finger Joint. The Joint Plates are Placed to Check for the Proper Gap. Leveling the Plate Before Welding. Close-Up of a Plug Weld. After 17 Plug Welds, the Finger Joints Sit Flush on the Roadway.