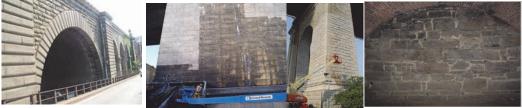

#### **BROOKLYN BRIDGE**

#### REHABILITATION ITEMS TOTAL ESTIMATED COST

|   |                                                                                                                                                            | Est. Cost<br>(\$ in millions) |
|---|------------------------------------------------------------------------------------------------------------------------------------------------------------|-------------------------------|
| • | Brooklyn Tower protection and new sign gantries. (1981)                                                                                                    | 2.72*                         |
| • | Rehabilitate promenade between towers. (1983)                                                                                                              | 0.94*                         |
| • | Rehabilitate cables in anchorage and replace short rod suspenders; rehabilitate balance of promenade and construct bikeway and new pedestrian ramp. (1988) | 22.68*                        |
| • | Rehabilitate and paint York, Main, William and Prospect Street structures and main bridge roadway deck overlay. (1988)                                     | 6.21*                         |
| • | Replace suspenders, cable posts, stay cables, hand-rope necklace lights, main cable wrapping; paint suspended spans. (1991)                                | 53.57*                        |
| • | Rehabilitate ramp E. concrete piers of ramp C and abutment at ramps C & I, and rehabilitate Sands and Washington Street structures in Brooklyn. (1991)     | 4.73*                         |
| • | Rehabilitate ramp D and H in Manhattan; permanent improvement of promenade at Manhattan approach. (1993)                                                   | 17.92*                        |
| • | Rehabilitate floor systems, stiffening trusses, roadways of suspended spans and Franklin Square trusses. (1994)                                            | 66.30*                        |
| • | Rehabilitate Manhattan traveler (electrical work). (1997)                                                                                                  | 1.83*                         |
| • | Rehabilitate ramp D and widening along the FDR Drive. (1996)                                                                                               | 11.50*                        |
| • | Arch supports for Franklin Square truss structure.                                                                                                         | 9.50*                         |
| • | Replacement of Suspended Span Deck. (2000)                                                                                                                 | 36.2*                         |
| • | Resurfacing of the main spans. (1998)                                                                                                                      | 6.67*                         |

#### **REHABILITATION ITEMS** TOTAL ESTIMATED COST

| )*       |
|----------|
| )*       |
|          |
| ***      |
| )        |
|          |
| )**      |
| *        |
|          |
| 50<br>50 |
|          |