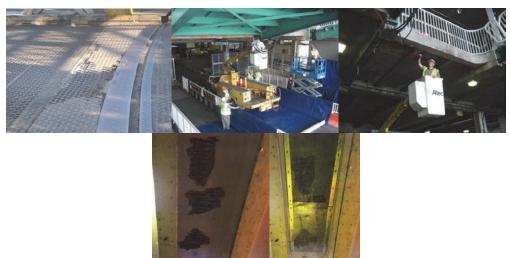

August 2014 PIA Safety Flag: Broken Joint Concrete Header And Steel Armor on the Long Island Expressway over Dutch Kills Creek. The Condition Was Made Safe By Installing Two Steel Plates. PIA Flag (Truck Wedged Under the FDR Drive at Span 41): Removing the Debris. (Credit: Victor Sandoval) PIA Flag Repair (Through Hole) on Harlem River Drive Ramp. (Credit: Bojidar Yanev)