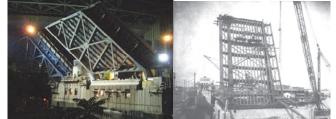

February 2011: Red Flag Stringer Repair at Riverside Drive Viaduct over West 158<sup>th</sup> Street. July 2015: Highway Transportation Specialist Andrew Hoang and Assistant Civil Engineer Medina Inspecting a Red Flag on the Manhattan Bridge From the Motorized Bridge Inspection Traveler Platform Beneath the Bridge. (Credit: Tiffany Wong)

August 2013 - Red Flags on the Ed Koch Queensboro Bridge. A truck caught fire on the bridge and damaged three stringers that support the eastbound upper roadway. Replacement of the two damaged stringers and the repair of a third were completed in October 2013. All work was performed by in-house forces. August 2013: Firefighters Examining the Damage. Repairing the Bridge Included Custom Designing the Steel Beams, as Well as Fabrication and Installation. Division Ironworkers Fabricated Two 26-Foot-Long, 1.5-Ton Beams in Their Brooklyn Shop.

August 2013 Red Flags on the Ed Koch Queensboro Bridge. October 2013: Removing the Warped Beams. The New Beams.

December 2016: Removing and Replacing a Severely Corroded Stringer Under Span 1 on the Grand Street Bridge over the Newtown Creek.