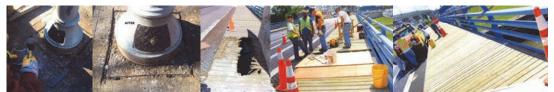

Example of PIA Safety Flag: Broken Grating. Associate Project Manager Thomas Whitehouse (White Hardhat) Ensuring the Proper Setup of Containment Procedures at the St. George Ferry Terminal Landing Slips Before the Masons Address A PIA Flag (Falling Concrete). Inspecting the Flagged Condition. November 2017 Chipping and Shielding at the Park Avenue Viaduct. Crew Removed Loose Concrete and Installed Expanded Sheet Metal Protective Shielding on the Underside of the Deck at Span #6.

July 2013 PIA Safety Flag on the old City Island Bridge. The repairs, conducted after a record-breaking heat wave, involved opening the joint plates and installing plug welds, which helped correct the plates' position and recreated the proper gap to allow the bridge to expand and contract safely. Finger Joint Before the Repair. Open Finger Joint. Division Crews Repairing the Joints. View Beneath the Finger Joint. The Joint Plates are Placed to Check for the Proper Gap. Leveling the Plate Before Welding. Close-Up of a Plug Weld. After 17 Plug Welds, the Finger Joints Sit Flush on the Roadway.