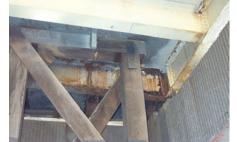

February 2011: Red Flag Stringer Repair at Riverside Drive Viaduct over West 158<sup>th</sup> Street. July 2015: Highway Transportation Specialist Andrew Hoang and Assistant Civil Engineer Medina Inspecting a Red Flag on the Manhattan Bridge From the Motorized Bridge Inspection Traveler Platform Beneath the Bridge. (Credit: Tiffany Wong)