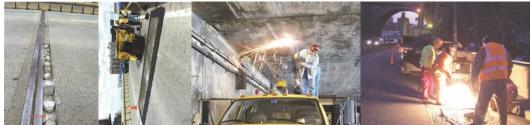

#### FLAG DEFINITIONS AND PROCEDURES

(Source: NYSDOT Engineering Instruction 94-002)

Certain Red or Safety Flags may be further classified as *Prompt Interim Action (PIA) flags*. PIA flags must be addressed within 24 hours of discovery, or as recommended by the issuing authority.

Example of PIA Safety Flag: Broken Grating. Associate Project Manager Thomas Whitehouse (White Hardhat) Ensuring the Proper Setup of Containment Procedures at the St. George Ferry Terminal Landing Slips Before the Masons Address A PIA Flag (Falling Concrete). Inspecting the Flagged Condition. November 2017 Chipping and Shielding at the Park Avenue Viaduct. Crew Removed Loose Concrete and Installed Expanded Sheet Metal Protective Shielding on the Underside of the Deck at Span #6.

July 2013 PIA Safety Flag on the old City Island Bridge. The repairs, conducted after a record-breaking heat wave, involved opening the joint plates and installing plug welds, which helped correct the plates' position and recreated the proper gap to allow the bridge to expand and contract safely. Finger Joint Before the Repair. Open Finger Joint. Division Crews Repairing the Joints. View Beneath the Finger Joint. The Joint Plates are Placed to Check for the Proper Gap. Leveling the Plate Before Welding. Close-Up of a Plug Weld. After 17 Plug Welds, the Finger Joints Sit Flush on the Roadway.

August 2014 PIA Safety Flag: Broken Joint Concrete Header And Steel Armor on the Long Island Expressway over Dutch Kills Creek. The Condition Was Made Safe By Installing Two Steel Plates. PIA Flag (Truck Wedged Under the FDR Drive at Span 41): Removing the Debris. (Credit: Victor Sandoval) PIA Flag Repair (Through Hole) on Harlem River Drive Ramp. (Credit: Bojidar Yanev)