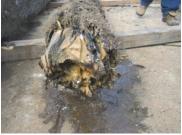

August 2013 Red Flags on the Ed Koch Queensboro Bridge. October 2013: Removing the Warped Beams. The New Beams.

December 2016: Removing and Replacing a Severely Corroded Stringer Under Span 1 on the Grand Street Bridge over the Newtown Creek.