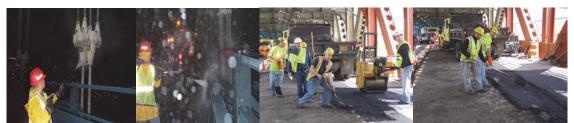

February 2011: Red Flag Stringer Repair at Riverside Drive Viaduct over West 158<sup>th</sup> Street. July 2015: Highway Transportation Specialist Andrew Hoang and Assistant Civil Engineer Medina Inspecting a Red Flag on the Manhattan Bridge From the Motorized Bridge Inspection Traveler Platform Beneath the Bridge. (Credit: Tiffany Wong)

August 2013 - Red Flags on the Ed Koch Queensboro Bridge. A truck caught fire on the bridge and damaged three stringers that support the eastbound upper roadway. Replacement of the two damaged stringers and the repair of a third were completed in October 2013. All work was performed by in-house forces. August 2013: Firefighters Examining the Damage. Repairing the Bridge Included Custom Designing the Steel Beams, as Well as Fabrication and Installation. Division Ironworkers Fabricated Two 26-Foot-Long, 1.5-Ton Beams in Their Brooklyn Shop.

August 2013 Red Flags on the Ed Koch Queensboro Bridge. October 2013: Removing the Warped Beams. The New Beams.

December 2016: Removing and Replacing a Severely Corroded Stringer Under Span 1 on the Grand Street Bridge over the Newtown Creek.