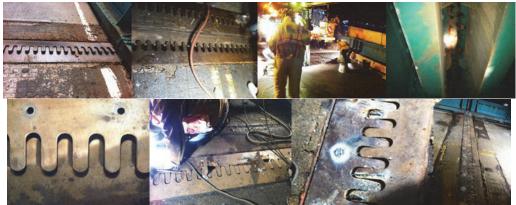

February 2011: Red Flag Stringer Repair at Riverside Drive Viaduct over West 158<sup>th</sup> Street. July 2015: Highway Transportation Specialist Andrew Hoang and Assistant Civil Engineer Medina Inspecting a Red Flag on the Manhattan Bridge From the Motorized Bridge Inspection Traveler Platform Beneath the Bridge. (Credit: Tiffany Wong)

August 2013 - Red Flags on the Ed Koch Queensboro Bridge. A truck caught fire on the bridge and damaged three stringers that support the eastbound upper roadway. Replacement of the two damaged stringers and the repair of a third were completed in October 2013. All work was performed by in-house forces. August 2013: Firefighters Examining the Damage. Repairing the Bridge Included Custom Designing the Steel Beams, as Well as Fabrication and Installation. Division Ironworkers Fabricated Two 26-Foot-Long, 1.5-Ton Beams in Their Brooklyn Shop.

August 2013 Red Flags on the Ed Koch Queensboro Bridge. October 2013: Removing the Warped Beams. The New Beams.

December 2016: Removing and Replacing a Severely Corroded Stringer Under Span 1 on the Grand Street Bridge over the Newtown Creek.