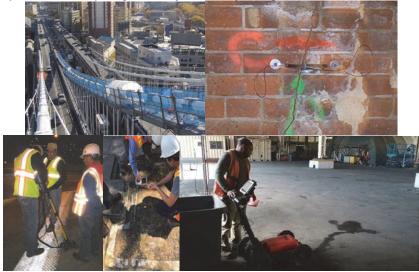

July 2013 Safety Flag: Ironworker and Mason Crews Repairing Missing Joint Seal Materials on the Brooklyn-Bound Williamsburg Bridge. The Joint Sealer Spaces Were Widened on Each Part of the Joint Utilizing the Shop-Made Jack Expansion Blocks, and Then Completely Cleaned With a Needle Gun to Prepare the Surface to be Rough Contacted With Epoxy Glue. After the Glue was Spread on the Sealer Space Surfaces, the Seal Strip was Installed and Tightened. (Credit: Hany Soliman) October 2017: Tripping Hazard on the Right Sidewalk of the Rockaway Boulevard Bridge over Hook Creek.

Example of PIA Safety Flag: Broken Grating. Associate Project Manager Thomas Whitehouse (White Hardhat) Ensuring the Proper Setup of Containment Procedures at the St. George Ferry Terminal Landing Slips Before the Masons Address A PIA Flag (Falling Concrete). Inspecting the Flagged Condition. November 2017 Chipping and Shielding at the Park Avenue Viaduct. Crew Removed Loose Concrete and Installed Expanded Sheet Metal Protective Shielding on the Underside of the Deck at Span #6.

July 2013 PIA Safety Flag on the old City Island Bridge. The repairs, conducted after a record-breaking heat wave, involved opening the joint plates and installing plug welds, which helped correct the plates' position and recreated the proper gap to allow the bridge to expand and contract safely. Finger Joint Before the Repair. Open Finger Joint. Division Crews Repairing the Joints. View Beneath the Finger Joint. The Joint Plates are Placed to Check for the Proper Gap. Leveling the Plate Before Welding. Close-Up of a Plug Weld. After 17 Plug Welds, the Finger Joints Sit Flush on the Roadway.