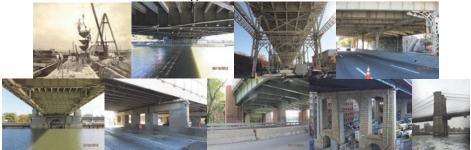

#### **MANHATTAN BRIDGE**

## REHABILITATION ITEMS

|   | TOTAL ESTIMATED COST                                                                                                                                                                                                                                                                                                                                                                                                                                                                                                                                                                                                                                                   |                                        |
|---|------------------------------------------------------------------------------------------------------------------------------------------------------------------------------------------------------------------------------------------------------------------------------------------------------------------------------------------------------------------------------------------------------------------------------------------------------------------------------------------------------------------------------------------------------------------------------------------------------------------------------------------------------------------------|----------------------------------------|
| • | Repair floor beams. (1982)                                                                                                                                                                                                                                                                                                                                                                                                                                                                                                                                                                                                                                             | Est. Cost<br>(\$ in millions)<br>0.70* |
| • | Replace inspection platforms, subway stringers on approach spans. (1985)                                                                                                                                                                                                                                                                                                                                                                                                                                                                                                                                                                                               | 6.30*                                  |
| • | Install truss supports on suspended spans. (1985)                                                                                                                                                                                                                                                                                                                                                                                                                                                                                                                                                                                                                      | 0.50*                                  |
| • | Partial rehabilitation of walkway. (1989)                                                                                                                                                                                                                                                                                                                                                                                                                                                                                                                                                                                                                              | 3.00*                                  |
| • | Rehabilitate truss hangers on east side of bridge. (1989)                                                                                                                                                                                                                                                                                                                                                                                                                                                                                                                                                                                                              | 0.70*                                  |
| • | Install anti-torsional fix (side spans) and rehabilitate upper roadway decks or<br>approach spans on east side; replace drainage system on approach spans<br>install new lighting on entire upper roadways east side, including purchase of<br>fabricated material for west side of bridge. (1989)                                                                                                                                                                                                                                                                                                                                                                     | ,                                      |
| • | Eyebar rehabilitation - Manhattan anchorage Chamber "C." (1988)                                                                                                                                                                                                                                                                                                                                                                                                                                                                                                                                                                                                        | 12.20*                                 |
| • | Replacement of maintenance platform in the suspended span. (1982)                                                                                                                                                                                                                                                                                                                                                                                                                                                                                                                                                                                                      | 4.27*                                  |
| • | Reconstruct maintenance inspection platforms, including new rail and hanger<br>systems and new electrical and mechanical systems; over 2,000 interim<br>repairs to structural steel support system of lower roadway for future<br>functioning of roadway as a detour during later construction contracts. (1992)                                                                                                                                                                                                                                                                                                                                                       | )<br>)                                 |
| • | Install anti-torsional fix on west side (main and side spans); west upper<br>roadway decks, replace drainage systems on west suspended and approach<br>spans; walkway rehabilitation (install fencing, new lighting on west upper<br>roadways and walkways); rehabilitate cables in both Brooklyn and Manhattar<br>anchorage chambers; dehumidify Brooklyn and Manhattan anchorages<br>(1997)                                                                                                                                                                                                                                                                          | n<br>r<br>N                            |
| • | Installation of test panels. (1982)                                                                                                                                                                                                                                                                                                                                                                                                                                                                                                                                                                                                                                    | 1.55****                               |
| • | Removal of existing suspender ropes and sockets in the suspended spans<br>replacement with new suspender ropes and sockets in the suspended spans<br>and re-tensioning of suspender ropes bearing plates; re-tensioning of cable<br>band bolts; removal of existing main cable wrapping; cleaning of main cables<br>application of new protective paste on main cables; replacement of new mair<br>cable wrapping; reinforcement of truss verticals and gusset plates.<br>Replacement of necklace lighting and multirotational bearings at truss "C" and<br>"D," installation of access platforms at towers, rehabilitation of south upper<br>Roadway Lighting. (2010) | 5<br>;<br>n 159.12*                    |
| • | Interim Steel Rehabilitation and Painting - cable and saddle repairs lower<br>roadway floorbeams @PP 37/38 on approaches and at anchorages; wes<br>side truss rockers and grillages on approaches; cable and suspender repairs<br>Removal of parking desk. Painting entire west side, all four cables. (2001)                                                                                                                                                                                                                                                                                                                                                          | t                                      |