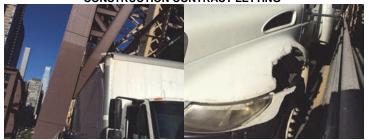

August 2013 - Red Flags on the Ed Koch Queensboro Bridge. A truck caught fire on the bridge and damaged three stringers that support the eastbound upper roadway. Replacement of the two damaged stringers and the repair of a third were completed in October 2013. All work was performed by in-house forces. August 2013: Firefighters Examining the Damage. Repairing the Bridge Included Custom Designing the Steel Beams, as Well as Fabrication and Installation. Division Ironworkers Fabricated Two 26-Foot-Long, 1.5-Ton Beams in Their Brooklyn Shop.

August 2013 Red Flags on the Ed Koch Queensboro Bridge. October 2013: Removing the Warped Beams. The New Beams.

December 2016: Removing and Replacing a Severely Corroded Stringer Under Span 1 on the Grand Street Bridge over the Newtown Creek.