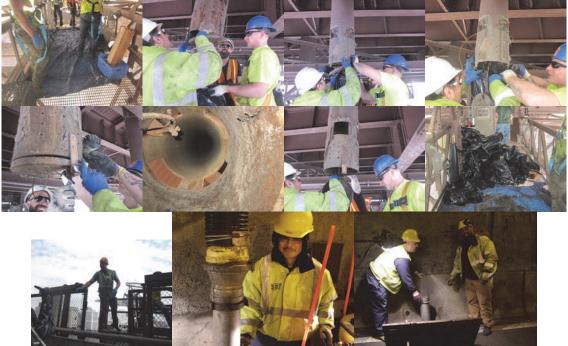

February 2011: Red Flag Stringer Repair at Riverside Drive Viaduct over West 158<sup>th</sup> Street. July 2015: Highway Transportation Specialist Andrew Hoang and Assistant Civil Engineer Medina Inspecting a Red Flag on the Manhattan Bridge From the Motorized Bridge Inspection Traveler Platform Beneath the Bridge. (Credit: Tiffany Wong)

August 2013 - Red Flags on the Ed Koch Queensboro Bridge. A truck caught fire on the bridge and damaged three stringers that support the eastbound upper roadway. Replacement of the two damaged stringers and the repair of a third were completed in October 2013. All work was performed by in-house forces. August 2013: Firefighters Examining the Damage. Repairing the Bridge Included Custom Designing the Steel Beams, as Well as Fabrication and Installation. Division Ironworkers Fabricated Two 26-Foot-Long, 1.5-Ton Beams in Their Brooklyn Shop.

August 2013 Red Flags on the Ed Koch Queensboro Bridge. October 2013: Removing the Warped Beams. The New Beams.

December 2016: Removing and Replacing a Severely Corroded Stringer Under Span 1 on the Grand Street Bridge over the Newtown Creek.