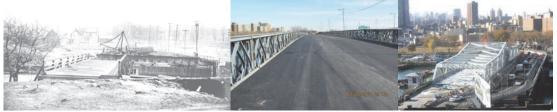

February 2011: Red Flag Stringer Repair at Riverside Drive Viaduct over West 158<sup>th</sup> Street. July 2015: Highway Transportation Specialist Andrew Hoang and Assistant Civil Engineer Medina Inspecting a Red Flag on the Manhattan Bridge From the Motorized Bridge Inspection Traveler Platform Beneath the Bridge. (Credit: Tiffany Wong)

August 2013 - Red Flags on the Ed Koch Queensboro Bridge. A truck caught fire on the bridge and damaged three stringers that support the eastbound upper roadway. Replacement of the two damaged stringers and the repair of a third were completed in October 2013. All work was performed by in-house forces. August 2013: Firefighters Examining the Damage. Repairing the Bridge Included Custom Designing the Steel Beams, as Well as Fabrication and Installation. Division Ironworkers Fabricated Two 26-Foot-Long, 1.5-Ton Beams in Their Brooklyn Shop.

August 2013 Red Flags on the Ed Koch Queensboro Bridge. October 2013: Removing the Warped Beams. The New Beams.

December 2016: Removing and Replacing a Severely Corroded Stringer Under Span 1 on the Grand Street Bridge over the Newtown Creek.