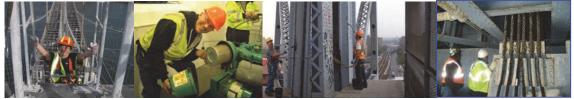

July 2013 Safety Flag: Ironworker and Mason Crews Repairing Missing Joint Seal Materials on the Brooklyn-Bound Williamsburg Bridge. The Joint Sealer Spaces Were Widened on Each Part of the Joint Utilizing the Shop-Made Jack Expansion Blocks, and Then Completely Cleaned With a Needle Gun to Prepare the Surface to be Rough Contacted With Epoxy Glue. After the Glue was Spread on the Sealer Space Surfaces, the Seal Strip was Installed and Tightened. (Credit: Hany Soliman) October 2017: Tripping Hazard on the Right Sidewalk of the Rockaway Boulevard Bridge over Hook Creek.

East 14<sup>th</sup> Street Bridge Over LIRR Bay Ridge –Ironworkers Fabricated and Installed the Bottom Cover of the Ventilation Post on the Right Sidewalk. June 2017 Safety Flag: Borden Avenue Bridge over Dutch Kills – Broken Wooden Planks of the Right Sidewalk at Span #1.