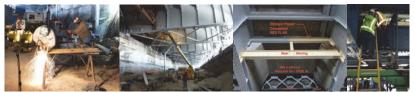

August 2013 - Red Flags on the Ed Koch Queensboro Bridge. A truck caught fire on the bridge and damaged three stringers that support the eastbound upper roadway. Replacement of the two damaged stringers and the repair of a third were completed in October 2013. All work was performed by in-house forces. August 2013: Firefighters Examining the Damage. Repairing the Bridge Included Custom Designing the Steel Beams, as Well as Fabrication and Installation. Division Ironworkers Fabricated Two 26-Foot-Long, 1.5-Ton Beams in Their Brooklyn Shop.