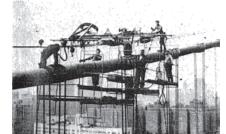

February 2011: Red Flag Stringer Repair at Riverside Drive Viaduct over West 158<sup>th</sup> Street. July 2015: Highway Transportation Specialist Andrew Hoang and Assistant Civil Engineer Medina Inspecting a Red Flag on the Manhattan Bridge From the Motorized Bridge Inspection Traveler Platform Beneath the Bridge. (Credit: Tiffany Wong)