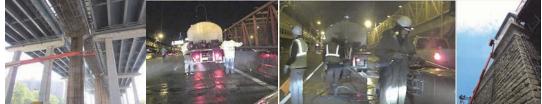

February 2011: Red Flag Stringer Repair at Riverside Drive Viaduct over West 158<sup>th</sup> Street. July 2015: Highway Transportation Specialist Andrew Hoang and Assistant Civil Engineer Medina Inspecting a Red Flag on the Manhattan Bridge From the Motorized Bridge Inspection Traveler Platform Beneath the Bridge. (Credit: Tiffany Wong)