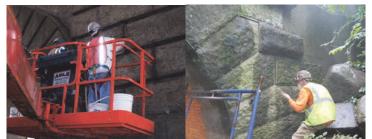

July 2013 Safety Flag: Ironworker and Mason Crews Repairing Missing Joint Seal Materials on the Brooklyn-Bound Williamsburg Bridge. The Joint Sealer Spaces Were Widened on Each Part of the Joint Utilizing the Shop-Made Jack Expansion Blocks, and Then Completely Cleaned With a Needle Gun to Prepare the Surface to be Rough Contacted With Epoxy Glue. After the Glue was Spread on the Sealer Space Surfaces, the Seal Strip was Installed and Tightened. (Credit: Hany Soliman) October 2017: Tripping Hazard on the Right Sidewalk of the Rockaway Boulevard Bridge over Hook Creek.

East 14<sup>th</sup> Street Bridge Over LIRR Bay Ridge –Ironworkers Fabricated and Installed the Bottom Cover of the Ventilation Post on the Right Sidewalk. June 2017 Safety Flag: Borden Avenue Bridge over Dutch Kills – Broken Wooden Planks of the Right Sidewalk at Span #1.