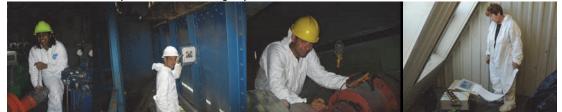

February 2011: Red Flag Stringer Repair at Riverside Drive Viaduct over West 158<sup>th</sup> Street. July 2015: Highway Transportation Specialist Andrew Hoang and Assistant Civil Engineer Medina Inspecting a Red Flag on the Manhattan Bridge From the Motorized Bridge Inspection Traveler Platform Beneath the Bridge. (Credit: Tiffany Wong)

August 2013 - Red Flags on the Ed Koch Queensboro Bridge. A truck caught fire on the bridge and damaged three stringers that support the eastbound upper roadway. Replacement of the two damaged stringers and the repair of a third were completed in October 2013. All work was performed by in-house forces. August 2013: Firefighters Examining the Damage. Repairing the Bridge Included Custom Designing the Steel Beams, as Well as Fabrication and Installation. Division Ironworkers Fabricated Two 26-Foot-Long, 1.5-Ton Beams in Their Brooklyn Shop.