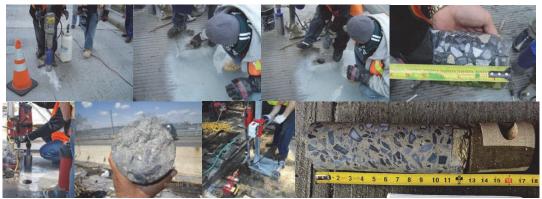

#### **Component Rehabilitation**

The following table illustrates the program's performance over the last eight years:

|                      | FY 10   | *FY 11 | #FY 12 | *FY 13 | **FY 14 | ***FY 15 | FY 16  | #FY 17  |
|----------------------|---------|--------|--------|--------|---------|----------|--------|---------|
| Number of<br>Bridges | 13      | 0      | 10     | 0      | 11      | 10       | 6      | 8       |
| Construction<br>Cost | \$12.74 | \$0    | \$6.35 | 0      | \$15.55 | \$15.41  | \$9.76 | \$21.01 |