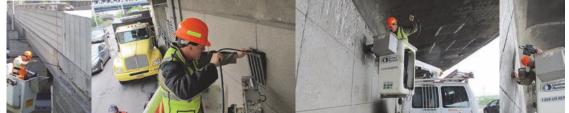

February 2011: Red Flag Stringer Repair at Riverside Drive Viaduct over West 158<sup>th</sup> Street. July 2015: Highway Transportation Specialist Andrew Hoang and Assistant Civil Engineer Medina Inspecting a Red Flag on the Manhattan Bridge From the Motorized Bridge Inspection Traveler Platform Beneath the Bridge. (Credit: Tiffany Wong)

August 2013 - Red Flags on the Ed Koch Queensboro Bridge. A truck caught fire on the bridge and damaged three stringers that support the eastbound upper roadway. Replacement of the two damaged stringers and the repair of a third were completed in October 2013. All work was performed by in-house forces. August 2013: Firefighters Examining the Damage. Repairing the Bridge Included Custom Designing the Steel Beams, as Well as Fabrication and Installation. Division Ironworkers Fabricated Two 26-Foot-Long, 1.5-Ton Beams in Their Brooklyn Shop.