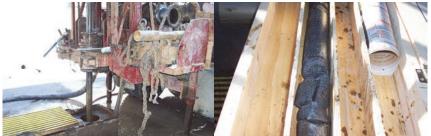

August 2013 - Red Flags on the Ed Koch Queensboro Bridge. A truck caught fire on the bridge and damaged three stringers that support the eastbound upper roadway. Replacement of the two damaged stringers and the repair of a third were completed in October 2013. All work was performed by in-house forces. August 2013: Firefighters Examining the Damage. Repairing the Bridge Included Custom Designing the Steel Beams, as Well as Fabrication and Installation. Division Ironworkers Fabricated Two 26-Foot-Long, 1.5-Ton Beams in Their Brooklyn Shop.

August 2013 Red Flags on the Ed Koch Queensboro Bridge. October 2013: Removing the Warped Beams. The New Beams.

December 2016: Removing and Replacing a Severely Corroded Stringer Under Span 1 on the Grand Street Bridge over the Newtown Creek.