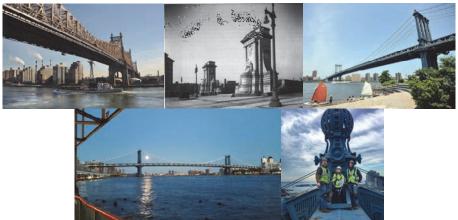

#### ED KOCH QUEENSBORO BRIDGE

February 2011: Red Flag Stringer Repair at Riverside Drive Viaduct over West 158<sup>th</sup> Street. July 2015: Highway Transportation Specialist Andrew Hoang and Assistant Civil Engineer Medina Inspecting a Red Flag on the Manhattan Bridge From the Motorized Bridge Inspection Traveler Platform Beneath the Bridge. (Credit: Tiffany Wong)

August 2013 - Red Flags on the Ed Koch Queensboro Bridge. A truck caught fire on the bridge and damaged three stringers that support the eastbound upper roadway. Replacement of the two damaged stringers and the repair of a third were completed in October 2013. All work was performed by in-house forces. August 2013: Firefighters Examining the Damage. Repairing the Bridge Included Custom Designing the Steel Beams, as Well as Fabrication and Installation. Division Ironworkers Fabricated Two 26-Foot-Long, 1.5-Ton Beams in Their Brooklyn Shop.