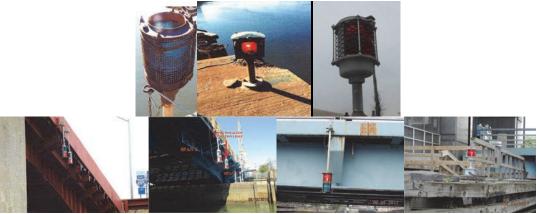

July 2013 Safety Flag: Ironworker and Mason Crews Repairing Missing Joint Seal Materials on the Brooklyn-Bound Williamsburg Bridge. The Joint Sealer Spaces Were Widened on Each Part of the Joint Utilizing the Shop-Made Jack Expansion Blocks, and Then Completely Cleaned With a Needle Gun to Prepare the Surface to be Rough Contacted With Epoxy Glue. After the Glue was Spread on the Sealer Space Surfaces, the Seal Strip was Installed and Tightened. (Credit: Hany Soliman) October 2017: Tripping Hazard on the Right Sidewalk of the Rockaway Boulevard Bridge over Hook Creek.

East 14<sup>th</sup> Street Bridge Over LIRR Bay Ridge –Ironworkers Fabricated and Installed the Bottom Cover of the Ventilation Post on the Right Sidewalk. June 2017 Safety Flag: Borden Avenue Bridge over Dutch Kills – Broken Wooden Planks of the Right Sidewalk at Span #1.

Example of PIA Safety Flag: Broken Grating. Associate Project Manager Thomas Whitehouse (White Hardhat) Ensuring the Proper Setup of Containment Procedures at the St. George Ferry Terminal Landing Slips Before the Masons Address A PIA Flag (Falling Concrete). Inspecting the Flagged Condition. November 2017 Chipping and Shielding at the Park Avenue Viaduct. Crew Removed Loose Concrete and Installed Expanded Sheet Metal Protective Shielding on the Underside of the Deck at Span #6.