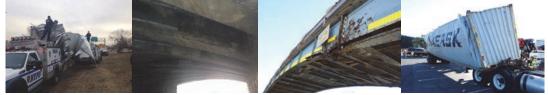

August 2013 - Red Flags on the Ed Koch Queensboro Bridge. A truck caught fire on the bridge and damaged three stringers that support the eastbound upper roadway. Replacement of the two damaged stringers and the repair of a third were completed in October 2013. All work was performed by in-house forces. August 2013: Firefighters Examining the Damage. Repairing the Bridge Included Custom Designing the Steel Beams, as Well as Fabrication and Installation. Division Ironworkers Fabricated Two 26-Foot-Long, 1.5-Ton Beams in Their Brooklyn Shop.

August 2013 Red Flags on the Ed Koch Queensboro Bridge. October 2013: Removing the Warped Beams. The New Beams.

December 2016: Removing and Replacing a Severely Corroded Stringer Under Span 1 on the Grand Street Bridge over the Newtown Creek.