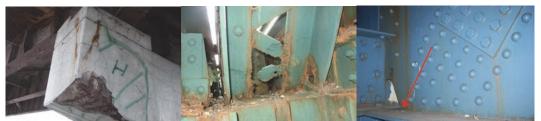

February 2011: Red Flag Stringer Repair at Riverside Drive Viaduct over West 158<sup>th</sup> Street. July 2015: Highway Transportation Specialist Andrew Hoang and Assistant Civil Engineer Medina Inspecting a Red Flag on the Manhattan Bridge From the Motorized Bridge Inspection Traveler Platform Beneath the Bridge. (Credit: Tiffany Wong)

August 2013 - Red Flags on the Ed Koch Queensboro Bridge. A truck caught fire on the bridge and damaged three stringers that support the eastbound upper roadway. Replacement of the two damaged stringers and the repair of a third were completed in October 2013. All work was performed by in-house forces. August 2013: Firefighters Examining the Damage. Repairing the Bridge Included Custom Designing the Steel Beams, as Well as Fabrication and Installation. Division Ironworkers Fabricated Two 26-Foot-Long, 1.5-Ton Beams in Their Brooklyn Shop.

August 2013 Red Flags on the Ed Koch Queensboro Bridge. October 2013: Removing the Warped Beams. The New Beams.

December 2016: Removing and Replacing a Severely Corroded Stringer Under Span 1 on the Grand Street Bridge over the Newtown Creek.