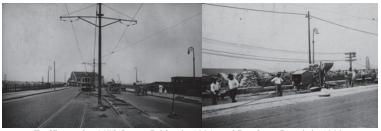

August 2013 - Red Flags on the Ed Koch Queensboro Bridge. A truck caught fire on the bridge and damaged three stringers that support the eastbound upper roadway. Replacement of the two damaged stringers and the repair of a third were completed in October 2013. All work was performed by in-house forces. August 2013: Firefighters Examining the Damage. Repairing the Bridge Included Custom Designing the Steel Beams, as Well as Fabrication and Installation. Division Ironworkers Fabricated Two 26-Foot-Long, 1.5-Ton Beams in Their Brooklyn Shop.

August 2013 Red Flags on the Ed Koch Queensboro Bridge. October 2013: Removing the Warped Beams. The New Beams.

December 2016: Removing and Replacing a Severely Corroded Stringer Under Span 1 on the Grand Street Bridge over the Newtown Creek.