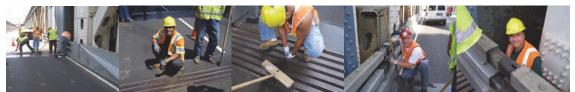

July 2013 PIA Safety Flag on the old City Island Bridge. The repairs, conducted after a record-breaking heat wave, involved opening the joint plates and installing plug welds, which helped correct the plates' position and recreated the proper gap to allow the bridge to expand and contract safely. Finger Joint Before the Repair. Open Finger Joint. Division Crews Repairing the Joints. View Beneath the Finger Joint. The Joint Plates are Placed to Check for the Proper Gap. Leveling the Plate Before Welding. Close-Up of a Plug Weld. After 17 Plug Welds, the Finger Joints Sit Flush on the Roadway.