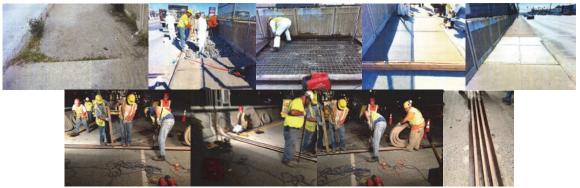

July 2013 Safety Flag: Ironworker and Mason Crews Repairing Missing Joint Seal Materials on the Brooklyn-Bound Williamsburg Bridge. The Joint Sealer Spaces Were Widened on Each Part of the Joint Utilizing the Shop-Made Jack Expansion Blocks, and Then Completely Cleaned With a Needle Gun to Prepare the Surface to be Rough Contacted With Epoxy Glue. After the Glue was Spread on the Sealer Space Surfaces, the Seal Strip was Installed and Tightened. (Credit: Hany Soliman) October 2017: Tripping Hazard on the Right Sidewalk of the Rockaway Boulevard Bridge over Hook Creek.

East 14<sup>th</sup> Street Bridge Over LIRR Bay Ridge –Ironworkers Fabricated and Installed the Bottom Cover of the Ventilation Post on the Right Sidewalk. June 2017 Safety Flag: Borden Avenue Bridge over Dutch Kills – Broken Wooden Planks of the Right Sidewalk at Span #1.