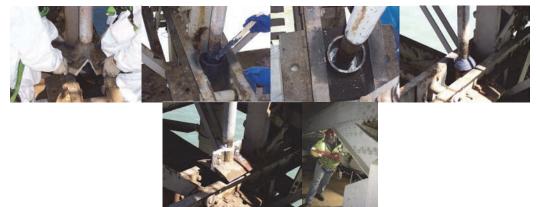

July 2013 PIA Safety Flag on the old City Island Bridge. The repairs, conducted after a record-breaking heat wave, involved opening the joint plates and installing plug welds, which helped correct the plates' position and recreated the proper gap to allow the bridge to expand and contract safely. Finger Joint Before the Repair. Open Finger Joint. Division Crews Repairing the Joints. View Beneath the Finger Joint. The Joint Plates are Placed to Check for the Proper Gap. Leveling the Plate Before Welding. Close-Up of a Plug Weld. After 17 Plug Welds, the Finger Joints Sit Flush on the Roadway.

August 2014 PIA Safety Flag: Broken Joint Concrete Header And Steel Armor on the Long Island Expressway over Dutch Kills Creek. The Condition Was Made Safe By Installing Two Steel Plates. PIA Flag (Truck Wedged Under the FDR Drive at Span 41): Removing the Debris. (Credit: Victor Sandoval) PIA Flag Repair (Through Hole) on Harlem River Drive Ramp. (Credit: Bojidar Yanev)