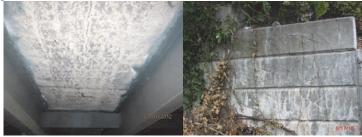

February 2008: Yellow Structural Flag Due to the Deteriorated Cap Beam. October 2008: Corrosion of Steel Secondary Member. November 2008: Crack in Steel Girder.

\*Safety Flag is used to report a condition that presents a clear and present vehicular or pedestrian traffic hazard, but there is no danger of structural failure or collapse.