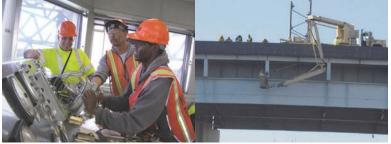

February 2011: Red Flag Stringer Repair at Riverside Drive Viaduct over West 158<sup>th</sup> Street. July 2015: Highway Transportation Specialist Andrew Hoang and Assistant Civil Engineer Medina Inspecting a Red Flag on the Manhattan Bridge From the Motorized Bridge Inspection Traveler Platform Beneath the Bridge. (Credit: Tiffany Wong)