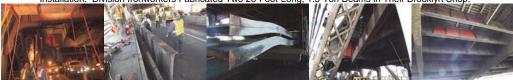

August 2013 Red Flags on the Ed Koch Queensboro Bridge. October 2013: Removing the Warped Beams. The New Beams.

December 2016: Removing and Replacing a Severely Corroded Stringer Under Span 1 on the Grand Street Bridge over the Newtown Creek.