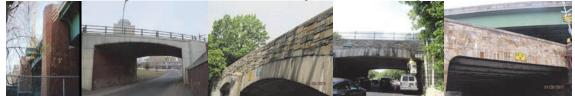

July 2013 PIA Safety Flag on the old City Island Bridge. The repairs, conducted after a record-breaking heat wave, involved opening the joint plates and installing plug welds, which helped correct the plates' position and recreated the proper gap to allow the bridge to expand and contract safely. Finger Joint Before the Repair. Open Finger Joint. Division Crews Repairing the Joints. View Beneath the Finger Joint. The Joint Plates are Placed to Check for the Proper Gap. Leveling the Plate Before Welding. Close-Up of a Plug Weld. After 17 Plug Welds, the Finger Joints Sit Flush on the Roadway.

August 2014 PIA Safety Flag: Broken Joint Concrete Header And Steel Armor on the Long Island Expressway over Dutch Kills Creek. The Condition Was Made Safe By Installing Two Steel Plates. PIA Flag (Truck Wedged Under the FDR Drive at Span 41): Removing the Debris. (Credit: Victor Sandoval) PIA Flag Repair (Through Hole) on Harlem River Drive Ramp. (Credit: Bojidar Yanev)