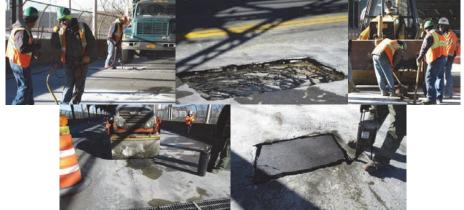

Example of PIA Safety Flag: Broken Grating. Associate Project Manager Thomas Whitehouse (White Hardhat) Ensuring the Proper Setup of Containment Procedures at the St. George Ferry Terminal Landing Slips Before the Masons Address A PIA Flag (Falling Concrete). Inspecting the Flagged Condition. November 2017 Chipping and Shielding at the Park Avenue Viaduct. Crew Removed Loose Concrete and Installed Expanded Sheet Metal Protective Shielding on the Underside of the Deck at Span #6.

July 2013 PIA Safety Flag on the old City Island Bridge. The repairs, conducted after a record-breaking heat wave, involved opening the joint plates and installing plug welds, which helped correct the plates' position and recreated the proper gap to allow the bridge to expand and contract safely. Finger Joint Before the Repair. Open Finger Joint. Division Crews Repairing the Joints. View Beneath the Finger Joint. The Joint Plates are Placed to Check for the Proper Gap. Leveling the Plate Before Welding. Close-Up of a Plug Weld. After 17 Plug Welds, the Finger Joints Sit Flush on the Roadway.

August 2014 PIA Safety Flag: Broken Joint Concrete Header And Steel Armor on the Long Island Expressway over Dutch Kills Creek. The Condition Was Made Safe By Installing Two Steel Plates. PIA Flag (Truck Wedged Under the FDR Drive at Span 41): Removing the Debris. (Credit: Victor Sandoval) PIA Flag Repair (Through Hole) on Harlem River Drive Ramp. (Credit: Bojidar Yanev)