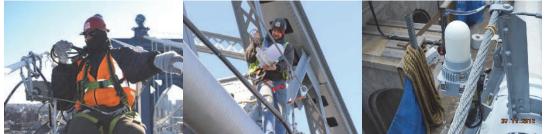

February 2011: Red Flag Stringer Repair at Riverside Drive Viaduct over West 158<sup>th</sup> Street. July 2015: Highway Transportation Specialist Andrew Hoang and Assistant Civil Engineer Medina Inspecting a Red Flag on the Manhattan Bridge From the Motorized Bridge Inspection Traveler Platform Beneath the Bridge. (Credit: Tiffany Wong)

August 2013 - Red Flags on the Ed Koch Queensboro Bridge. A truck caught fire on the bridge and damaged three stringers that support the eastbound upper roadway. Replacement of the two damaged stringers and the repair of a third were completed in October 2013. All work was performed by in-house forces. August 2013: Firefighters Examining the Damage. Repairing the Bridge Included Custom Designing the Steel Beams, as Well as Fabrication and Installation. Division Ironworkers Fabricated Two 26-Foot-Long, 1.5-Ton Beams in Their Brooklyn Shop.

August 2013 Red Flags on the Ed Koch Queensboro Bridge. October 2013: Removing the Warped Beams. The New Beams.

December 2016: Removing and Replacing a Severely Corroded Stringer Under Span 1 on the Grand Street Bridge over the Newtown Creek.