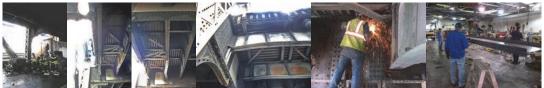

August 2013 - Red Flags on the Ed Koch Queensboro Bridge. A truck caught fire on the bridge and damaged three stringers that support the eastbound upper roadway. Replacement of the two damaged stringers and the repair of a third were completed in October 2013. All work was performed by in-house forces. August 2013: Firefighters Examining the Damage. Repairing the Bridge Included Custom Designing the Steel Beams, as Well as Fabrication and Installation. Division Ironworkers Fabricated Two 26-Foot-Long, 1.5-Ton Beams in Their Brooklyn Shop.

August 2013 Red Flags on the Ed Koch Queensboro Bridge. October 2013: Removing the Warped Beams. The New Beams.

December 2016: Removing and Replacing a Severely Corroded Stringer Under Span 1 on the Grand Street Bridge over the Newtown Creek.