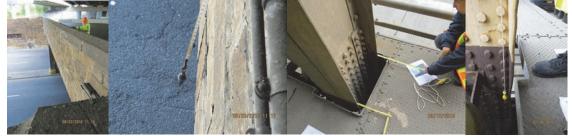

A "Flag" is classified as either a Red Flag, Yellow Flag or Safety Flag.

*Red Flag* is used to report the failure or potentially imminent failure of a critical primary structural component. Potentially imminent means that a failure is likely before the next scheduled inspection. The maximum time between bridge inspections is two years. Red Flags must be addressed within six weeks.

February 2011: Red Flag Stringer Repair at Riverside Drive Viaduct over West 158<sup>th</sup> Street. July 2015: Highway Transportation Specialist Andrew Hoang and Assistant Civil Engineer Medina Inspecting a Red Flag on the Manhattan Bridge From the Motorized Bridge Inspection Traveler Platform Beneath the Bridge. (Credit: Tiffany Wong)