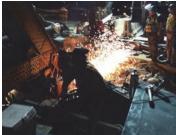

Example of PIA Safety Flag: Broken Grating. Associate Project Manager Thomas Whitehouse (White Hardhat) Ensuring the Proper Setup of Containment Procedures at the St. George Ferry Terminal Landing Slips Before the Masons Address A PIA Flag (Falling Concrete). Inspecting the Flagged Condition. November 2017 Chipping and Shielding at the Park Avenue Viaduct. Crew Removed Loose Concrete and Installed Expanded Sheet Metal Protective Shielding on the Underside of the Deck at Span #6.

July 2013 PIA Safety Flag on the old City Island Bridge. The repairs, conducted after a record-breaking heat wave, involved opening the joint plates and installing plug welds, which helped correct the plates' position and recreated the proper gap to allow the bridge to expand and contract safely. Finger Joint Before the Repair. Open Finger Joint. Division Crews Repairing the Joints. View Beneath the Finger Joint. The Joint Plates are Placed to Check for the Proper Gap. Leveling the Plate Before Welding. Close-Up of a Plug Weld. After 17 Plug Welds, the Finger Joints Sit Flush on the Roadway.