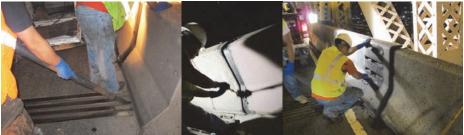

July 2013 Safety Flag: Ironworker and Mason Crews Repairing Missing Joint Seal Materials on the Brooklyn-Bound Williamsburg Bridge. The Joint Sealer Spaces Were Widened on Each Part of the Joint Utilizing the Shop-Made Jack Expansion Blocks, and Then Completely Cleaned With a Needle Gun to Prepare the Surface to be Rough Contacted With Epoxy Glue. After the Glue was Spread on the Sealer Space Surfaces, the Seal Strip was Installed and Tightened. (Credit: Hany Soliman) October 2017: Tripping Hazard on the Right Sidewalk of the Rockaway Boulevard Bridge over Hook Creek.

East 14<sup>th</sup> Street Bridge Over LIRR Bay Ridge –Ironworkers Fabricated and Installed the Bottom Cover of the Ventilation Post on the Right Sidewalk. June 2017 Safety Flag: Borden Avenue Bridge over Dutch Kills – Broken Wooden Planks of the Right Sidewalk at Span #1.