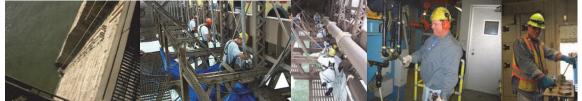

August 2013 - Red Flags on the Ed Koch Queensboro Bridge. A truck caught fire on the bridge and damaged three stringers that support the eastbound upper roadway. Replacement of the two damaged stringers and the repair of a third were completed in October 2013. All work was performed by in-house forces. August 2013: Firefighters Examining the Damage. Repairing the Bridge Included Custom Designing the Steel Beams, as Well as Fabrication and Installation. Division Ironworkers Fabricated Two 26-Foot-Long, 1.5-Ton Beams in Their Brooklyn Shop.

August 2013 Red Flags on the Ed Koch Queensboro Bridge. October 2013: Removing the Warped Beams. The New Beams.

December 2016: Removing and Replacing a Severely Corroded Stringer Under Span 1 on the Grand Street Bridge over the Newtown Creek.