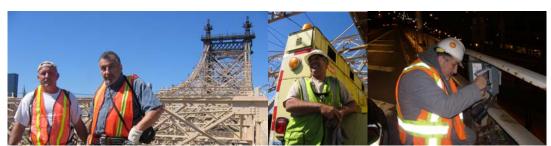

Flag Engineers Inspecting a Red Flag (Floor Beam Web) on the Tower Structure of the Manhattan Bridge. Closeup of the Location. (Credit: Bojidar Yanev) Flag Engineers Inspecting a Red Flag on the Central Drive Bridge over Transverse Road #1-- the West Fascia Had a Long Crack Running From the South Abutment Wall to the North Abutment Wall. (Credit: Peter Basich)