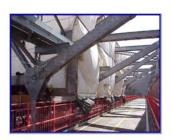

## **MANHATTAN BRIDGE**

## REHABILITATION ITEMS TOTAL ESTIMATED COST

|   | TOTAL ESTIMATED COST                                                                                                                                                                                                                                                                                                                                                                                                                                           | <b>5</b>                               |
|---|----------------------------------------------------------------------------------------------------------------------------------------------------------------------------------------------------------------------------------------------------------------------------------------------------------------------------------------------------------------------------------------------------------------------------------------------------------------|----------------------------------------|
| • | Repair floor beams. (1982)                                                                                                                                                                                                                                                                                                                                                                                                                                     | Est. Cost<br>(\$ in millions)<br>0.70* |
| • | Replace inspection platforms, subway stringers on approach spans. (1985)                                                                                                                                                                                                                                                                                                                                                                                       | 6.30*                                  |
| • | Install truss supports on suspended spans (1985)                                                                                                                                                                                                                                                                                                                                                                                                               | 0.50*                                  |
| • | Partial rehabilitation of walkway. (1989)                                                                                                                                                                                                                                                                                                                                                                                                                      | 3.00*                                  |
| • | Rehabilitate truss hangers on east side of bridge. (1989)                                                                                                                                                                                                                                                                                                                                                                                                      | 0.70*                                  |
| • | Install anti-torsional fix (side spans) and rehabilitate upper roadway decks or approach spans on east side; replace drainage system on approach spans install new lighting on entire upper roadways east side, including purchase of fabricated material for west side of bridge. (1989)                                                                                                                                                                      | ,                                      |
| • | Eyebar rehabilitation - Manhattan anchorage Chamber "C". (1988)                                                                                                                                                                                                                                                                                                                                                                                                | 12.20*                                 |
| • | Replacement of maintenance platform in the suspended span. (1982)                                                                                                                                                                                                                                                                                                                                                                                              | 4.27*                                  |
| • | Reconstruct maintenance inspection platforms, including new rail and hange systems and new electrical and mechanical systems; over 2,000 interim repairs to structural steel support system of lower roadway for future functioning of roadway as a detour during later construction contracts. (1992)                                                                                                                                                         | )<br>}                                 |
| • | Install anti-torsional fix on west side (main and side spans); west upper roadway decks, replace drainage systems on west suspended and approach spans; walkway rehabilitation (install fencing, new lighting on west upper roadways and walkways); rehabilitate cables in both Brooklyn and Manhattar anchorage chambers; dehumidify Brooklyn and Manhattan anchorages (1997)                                                                                 | n<br>r<br>1                            |
| • | Installation of test panels. (1982)                                                                                                                                                                                                                                                                                                                                                                                                                            | 1.55****                               |
| • | Removal of existing suspender ropes and sockets in the suspended spans replacement with new suspender ropes and sockets in the suspended spans and re-tensioning of suspender ropes bearing plates; re-tensioning of cable band bolts; removal of existing main cable wrapping; cleaning of main cables application of new protective paste on main cables; replacement of new mair cable wrapping; reinforcement of truss verticals and gusset plates. (2009) | ;                                      |
| • | Interim Steel Rehabilitation and Painting - cable and saddle repairs lowe roadway floorbeams @PP 37/38 on approaches and at anchorages; wes side truss rockers and grillages on approaches; cable and suspender repairs Removal of parking desk. Painting entire west side, all four cables. (2001)                                                                                                                                                            | t                                      |