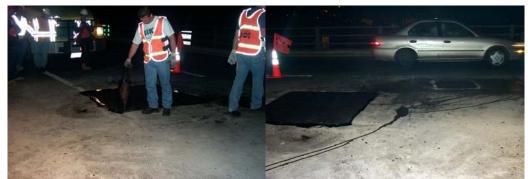

Certain Red or Safety Flags may be further classified as Prompt Interim Action (PIA) flags. PIA flags must be addressed within 24 hours of discovery.

Assistant Civil Engineer Andrew Hoang Measuring a Safety PIA Flag Condition (a Sinkhole in A Ramp's Roadway Slab) After the Removal of Delaminated Concrete But Before Repairs Begin. Executive Director of Bridge Preventive Maintenance and Repair Tom Whitehouse (White Hardhat) Ensuring the Proper Setup of Containment Procedures at the St. George Ferry Terminal Landing Slips Before the Masons Address A PIA Flag (Falling Concrete). Inspecting the Flagged Condition.