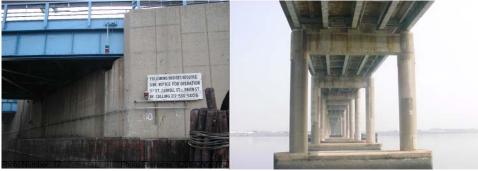

## \* - CONSTRUCTION CONTRACT LETTING

Paerdegat Basin and Carroll Street Bridge Posted Weight Restriction Signs. (Credit: NYSDOT)

Revised 11/13/06