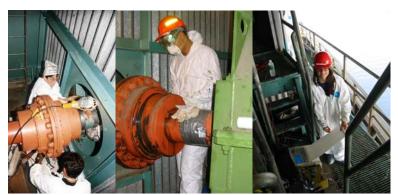

Flag Engineers Inspecting a Red Flag (Floor Beam Web) on the Tower Structure of the Manhattan Bridge. Closeup of the Location. (Credit: Bojidar Yanev) Flag Engineers Inspecting a Red Flag on the Central Drive Bridge over Transverse Road #1-- the West Fascia Had a Long Crack Running From the South Abutment Wall to the North Abutment Wall. (Credit: Peter Basich)

Red Flag Repairs at the Houston Street Bridge over the FDR Drive. (Credit: Hany Soliman) Assistant Civil Engineer Andrew Hoang and Civil Engineer Rajendra Pandya Measuring the Section Loss of the Bottom Flange of A Floor Beam, Utilizing a Digital Caliper.