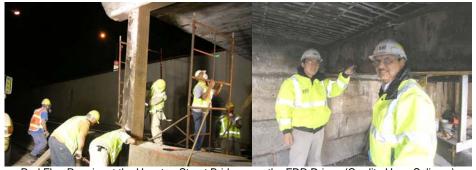

Red Flag Repairs at the Houston Street Bridge over the FDR Drive. (Credit: Hany Soliman) Assistant Civil Engineer Andrew Hoang and Civil Engineer Rajendra Pandya Measuring the Section Loss of the Bottom Flange of A Floor Beam, Utilizing a Digital Caliper.