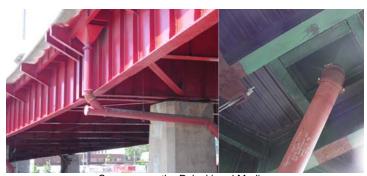

Flag Engineers Inspecting a Red Flag (Floor Beam Web) on the Tower Structure of the Manhattan Bridge. Closeup of the Location. (Credit: Bojidar Yanev) Flag Engineers Inspecting a Red Flag on the Central Drive Bridge over Transverse Road #1-- the West Fascia Had a Long Crack Running From the South Abutment Wall to the North Abutment Wall. (Credit: Peter Basich)

Red Flag Repairs at the Houston Street Bridge over the FDR Drive. (Credit: Hany Soliman) Assistant Civil Engineer Andrew Hoang and Civil Engineer Rajendra Pandya Measuring the Section Loss of the Bottom Flange of A Floor Beam, Utilizing a Digital Caliper.