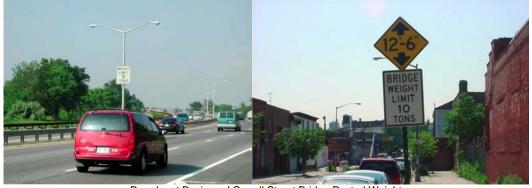

## \* - CONSTRUCTION CONTRACT LETTING

Paerdegat Basin and Carroll Street Bridge Posted Weight Restriction Signs. (Credit: NYSDOT)

Revised 11/13/06