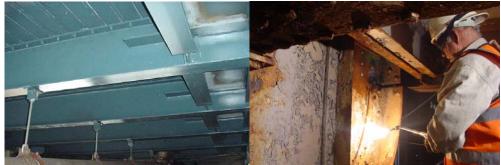

## FLAG DEFINITIONS AND PROCEDURES

(Source: NYSDOT Engineering Instruction 94-002)

Flag Engineer Inspecting a Yellow Flag (Bottom Flanges are Corroded and Loose) at the Inwood Hill Park Footbridge. (Credit: Tiffany Yau) Supervisor Bridge Repairer and Riveter Gean Pilipiak Monitoring Red Flag Repairs at the Grand Concourse Bridge over Metro North. (Credit: Peter Basich)

Safety Flag is used to report a condition that presents a clear and present vehicle or pedestrian traffic hazard, but there is no danger of structural failure or collapse.

72<sup>nd</sup> Street Cross drive Near Concert Grounds – The Posts Were Missing, Leaving the Bases Protruding Above the Sidewalk. This was a Tripping Hazard. Gun Hill Road over Bronx Boulevard – the Asphalt Surrounding the Catch Basin Had Settled, Causing the Grating to Deflect Under Heavy Traffic Loads. This was a Safety Hazard to Vehicles. (Description & Credit: NYSDOT)