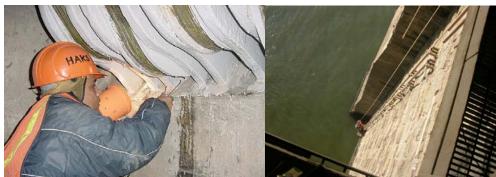

Flag Engineers Inspecting a Red Flag (Floor Beam Web) on the Tower Structure of the Manhattan Bridge. Closeup of the Location. (Credit: Bojidar Yanev) Flag Engineers Inspecting a Red Flag on the Central Drive Bridge over Transverse Road #1-- the West Fascia Had a Long Crack Running From the South Abutment Wall to the North Abutment Wall. (Credit: Peter Basich)

Red Flag Repairs at the Houston Street Bridge over the FDR Drive. (Credit: Hany Soliman) Assistant Civil Engineer Andrew Hoang and Civil Engineer Rajendra Pandya Measuring the Section Loss of the Bottom Flange of A Floor Beam, Utilizing a Digital Caliper.