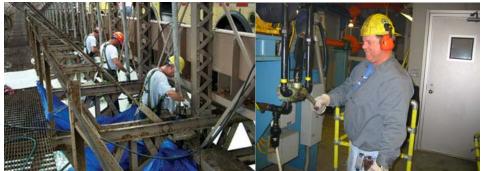

## FLAG DEFINITIONS AND PROCEDURES

(Source: NYSDOT Engineering Instruction 94-002)

Flag Engineer Inspecting a Yellow Flag (Bottom Flanges are Corroded and Loose) at the Inwood Hill Park Footbridge. (Credit: Tiffany Yau) Supervisor Bridge Repairer and Riveter Gean Pilipiak Monitoring Red Flag Repairs at the Grand Concourse Bridge over Metro North. (Credit: Peter Basich)

Certain Red or Safety Flags may be further classified as Prompt Interim Action (PIA) flags. PIA flags must be addressed within 24 hours of discovery.

Assistant Civil Engineer Andrew Hoang Measuring a Safety PIA Flag Condition (a Sinkhole in A Ramp's Roadway Slab) After the Removal of Delaminated Concrete But Before Repairs Begin. Executive Director of Bridge Preventive Maintenance and Repair Tom Whitehouse (White Hardhat) Ensuring the Proper Setup of Containment Procedures at the St. George Ferry Terminal Landing Slips Before the Masons Address A PIA Flag (Falling Concrete). Inspecting the Flagged Condition.