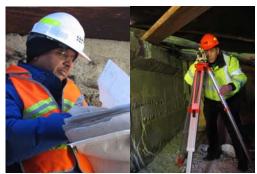

Flag Engineers Inspecting a Red Flag (Floor Beam Web) on the Tower Structure of the Manhattan Bridge. Closeup of the Location. (Credit: Bojidar Yanev) Flag Engineers Inspecting a Red Flag on the Central Drive Bridge over Transverse Road #1-- the West Fascia Had a Long Crack Running From the South Abutment Wall to the North Abutment Wall. (Credit: Peter Basich)

Red Flag Repairs at the Houston Street Bridge over the FDR Drive. (Credit: Hany Soliman) Assistant Civil Engineer Andrew Hoang and Civil Engineer Rajendra Pandya Measuring the Section Loss of the Bottom Flange of A Floor Beam, Utilizing a Digital Caliper.