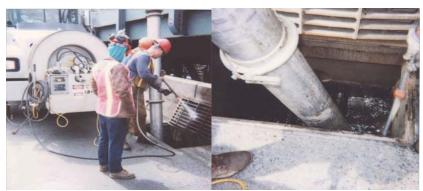

Flag Engineers Inspecting a Red Flag (Floor Beam Web) on the Tower Structure of the Manhattan Bridge. Closeup of the Location. (Credit: Bojidar Yanev) Flag Engineers Inspecting a Red Flag on the Central Drive Bridge over Transverse Road #1-- the West Fascia Had a Long Crack Running From the South Abutment Wall to the North Abutment Wall. (Credit: Peter Basich)

Red Flag Repairs at the Houston Street Bridge over the FDR Drive. (Credit: Hany Soliman) Assistant Civil Engineer Andrew Hoang and Civil Engineer Rajendra Pandya Measuring the Section Loss of the Bottom Flange of A Floor Beam, Utilizing a Digital Caliper.