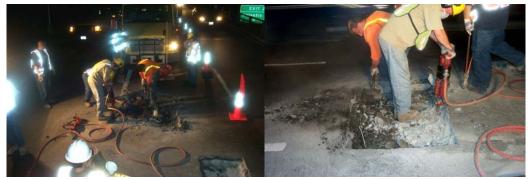

In 2006, work was completed at the following bridges, in the indicated boroughs, at the final cost shown, in millions:

| East 173 <sup>rd</sup> Street Bridge over Metro North (BX) | \$0.311 |
|------------------------------------------------------------|---------|
| Fort Tryon Place over Entrance from Riverside Drive (M)    | \$0.220 |
| Cypress Hills Cemetery Road (E)/JRP (Q) (demolition)       | \$1.622 |
| Cypress Hills Cemetery Road (W)/JRP (Q) (demolition)       | \$1.918 |

**TOTAL** \$4,071 M

During calendar year 2006, work commenced at the following bridges.

Metropolitan Avenue Bridge over Conrail (Q) 3<sup>rd</sup> Avenue over Gowanus Canal (K) East 238<sup>th</sup> Street (Nereid Avenue)/Bronx River Parkway & Metro North (BX)