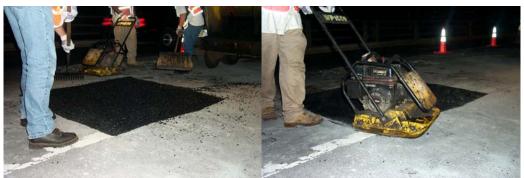

Certain Red or Safety Flags may be further classified as Prompt Interim Action (PIA) flags. PIA flags must be addressed within 24 hours of discovery.

Assistant Civil Engineer Andrew Hoang Measuring a Safety PIA Flag Condition (a Sinkhole in A Ramp's Roadway Slab) After the Removal of Delaminated Concrete But Before Repairs Begin. Executive Director of Bridge Preventive Maintenance and Repair Tom Whitehouse (White Hardhat) Ensuring the Proper Setup of Containment Procedures at the St. George Ferry Terminal Landing Slips Before the Masons Address A PIA Flag (Falling Concrete). Inspecting the Flagged Condition.