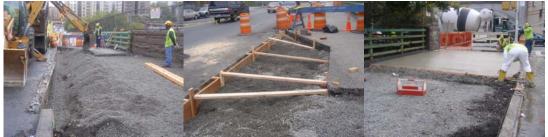

In 2006, work was completed at the following bridges, in the indicated boroughs, at the final cost shown, in millions:

| East 173 <sup>rd</sup> Street Bridge over Metro North (BX) | \$0.311 |
|------------------------------------------------------------|---------|
| Fort Tryon Place over Entrance from Riverside Drive (M)    | \$0.220 |
| Cypress Hills Cemetery Road (E)/JRP (Q) (demolition)       | \$1.622 |
| Cypress Hills Cemetery Road (W)/JRP (Q) (demolition)       | \$1.918 |

**TOTAL** \$4,071 M

During calendar year 2006, work commenced at the following bridges.

Metropolitan Avenue Bridge over Conrail (Q) 3<sup>rd</sup> Avenue over Gowanus Canal (K) East 238<sup>th</sup> Street (Nereid Avenue)/Bronx River Parkway & Metro North (BX)