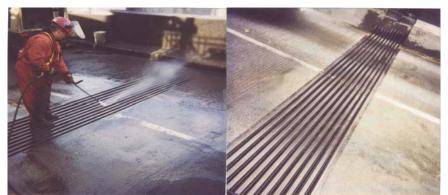

Yellow Flag is used to report a potentially hazardous condition which, if left unattended beyond the next scheduled inspection, would likely become a clear and present danger. A Yellow Flag is also used to report the actual or imminent failure of a non-critical primary structural component, where its failure may diminish the reserve capacity or redundancy of the bridge but would not result in structural collapse or a clear and present danger.

## FLAG DEFINITIONS AND PROCEDURES

(Source: NYSDOT Engineering Instruction 94-002)

Flag Engineer Inspecting a Yellow Flag (Bottom Flanges are Corroded and Loose) at the Inwood Hill Park Footbridge. (Credit: Tiffany Yau) Supervisor Bridge Repairer and Riveter Gean Pilipiak Monitoring Red Flag Repairs at the Grand Concourse Bridge over Metro North. (Credit: Peter Basich)