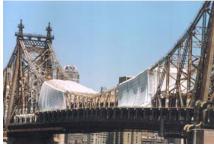

localized surface preparation and painting of any deteriorated locations as mentioned in our spot painting definition above. After power washing, hand and power tools are used in areas that have started to show deterioration from accumulated de-icing agents. Power tool cleaning is performed in a Class 3P containment, and hand tool cleaning in a Class 4 containment. Combination hand/power tool cleaning is performed in a Class 3P containment. A spot primer coat and finish coat are then applied by brush or roller. Occasionally, when there is no danger of overspray, spray painting may be performed.



Spot Cleaning Before Painting on the Williamsburg Bridge. Primer Coating on the Williamsburg Bridge. Salt Splash Painting on the Williamsburg Bridge. (Salt Splash Credit: Fouad Althaibani)







Containment Examples. (Queensboro Credit: Peter Basich)



Queensboro Bridge Containment. (Credit: Peter Basich) Preventing Paint From Falling Into the Dutch Kills under the Hunters Point Avenue Bridge. (Credit: Sergiy Parayev)

| TASK                        | IMPACT* |
|-----------------------------|---------|
| Debris Removal              | 6.1%    |
| Sweeping                    | 5.3%    |
| Clean Abutments & Piers     | 8.1%    |
| Clean Open Grating          | 7.0%    |
| Clean Expansion Joints      | 9.1%    |
| Wash Deck & Splash<br>Zones | 5.1%    |
| Paint                       | 4.2%    |

| TASK                             | IMPACT* |
|----------------------------------|---------|
| Spot Paint                       | 3.7%    |
| Drain Cleaning                   | 10.6%   |
|