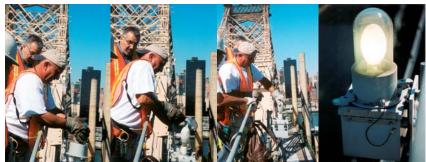

Flag Engineers Inspecting a Red Flag (Floor Beam Web) on the Tower Structure of the Manhattan Bridge. Closeup of the Location. (Credit: Bojidar Yanev) Flag Engineers Inspecting a Red Flag on the Central Drive Bridge over Transverse Road #1-- the West Fascia Had a Long Crack Running From the South Abutment Wall to the North Abutment Wall. (Credit: Peter Basich)