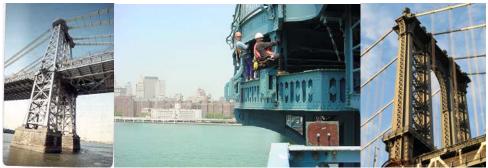

## **MANHATTAN BRIDGE**

## **QUEENSBORO BRIDGE**

## WILLIAMSBURG BRIDGE REHABILITATION ITEMS

|   | TOTAL ESTIMATED COST                                                                                                                                                                                                                               |                            |
|---|----------------------------------------------------------------------------------------------------------------------------------------------------------------------------------------------------------------------------------------------------|----------------------------|
|   |                                                                                                                                                                                                                                                    | Est. Cost (\$ in millions) |
| • | Replace main span outer roadway. (1983)                                                                                                                                                                                                            | 11.20*                     |
| • | Replace one third of suspenders. (1984)                                                                                                                                                                                                            | 3.20*                      |
| • | Repair pier 20E foundation, and replace bulkhead. (1986)                                                                                                                                                                                           | 2.30*                      |
| • | Paint side spans and towers. (1985)                                                                                                                                                                                                                | 1.10*                      |
| • | Paint main and approach spans. (1989)                                                                                                                                                                                                              | 4.24*                      |
| • | Emergency interim repairs. (1989)                                                                                                                                                                                                                  | 10.00*                     |
| • | Install temporary hand-rope system on main cables. (1990)                                                                                                                                                                                          | 0.63*                      |
| • | Main cable preservation (field test - oiling). (1991)                                                                                                                                                                                              | 0.44*                      |
| • | Main cable strand splicing at Manhattan anchorage. (1991)                                                                                                                                                                                          | 0.29*                      |
| • | Interim pedestrian walkway. (1994)                                                                                                                                                                                                                 | 1.05*                      |
| • | Component repairs of flag conditions on the north outer roadway and no inner roadway. (1994)                                                                                                                                                       | rth<br>4.12*               |
| • | Rehabilitate main cables and new redundant suspender system. (1996)                                                                                                                                                                                | 88.30*                     |
| • | Demolish existing building under approaches. (1993)                                                                                                                                                                                                | 1.50*                      |
| • | Testing Program for bored-in piles. (1993)                                                                                                                                                                                                         | 0.74*                      |
| • | Demolish DOS and DOH buildings, replace entire south outer roadway approach structures, rehabilitate south outer roadway deck and south introadway deck of the main bridge, and replace south inner roadway substructure of the approaches. (1998) | ner                        |

## WILLIAMSBURG BRIDGE