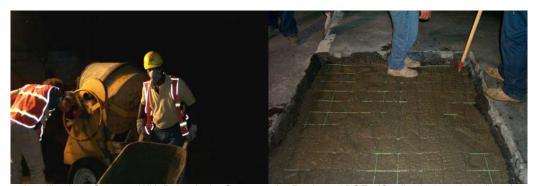

In 2006, work was completed at the following bridges, in the indicated boroughs, at the final cost shown, in millions:

| East 173 <sup>rd</sup> Street Bridge over Metro North (BX) | \$0.311 |
|------------------------------------------------------------|---------|
| Fort Tryon Place over Entrance from Riverside Drive (M)    | \$0.220 |
| Cypress Hills Cemetery Road (E)/JRP (Q) (demolition)       | \$1.622 |
| Cypress Hills Cemetery Road (W)/JRP (Q) (demolition)       | \$1.918 |

**TOTAL** \$4,071 M

During calendar year 2006, work commenced at the following bridges.

Metropolitan Avenue Bridge over Conrail (Q) 3<sup>rd</sup> Avenue over Gowanus Canal (K) East 238<sup>th</sup> Street (Nereid Avenue)/Bronx River Parkway & Metro North (BX)