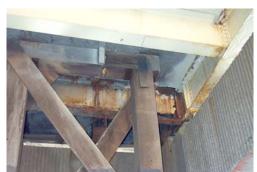

Flag Engineers Inspecting a Red Flag (Floor Beam Web) on the Tower Structure of the Manhattan Bridge. Closeup of the Location. (Credit: Bojidar Yanev) Flag Engineers Inspecting a Red Flag on the Central Drive Bridge over Transverse Road #1-- the West Fascia Had a Long Crack Running From the South Abutment Wall to the North Abutment Wall. (Credit: Peter Basich)

Red Flag Repairs at the Houston Street Bridge over the FDR Drive. (Credit: Hany Soliman) Assistant Civil Engineer Andrew Hoang and Civil Engineer Rajendra Pandya Measuring the Section Loss of the Bottom Flange of A Floor Beam, Utilizing a Digital Caliper.