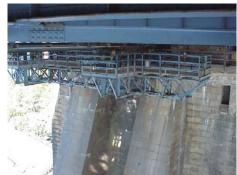

Flag Engineers Inspecting a Red Flag (Floor Beam Web) on the Tower Structure of the Manhattan Bridge. Closeup of the Location. (Credit: Bojidar Yanev) Flag Engineers Inspecting a Red Flag on the Central Drive Bridge over Transverse Road #1-- the West Fascia Had a Long Crack Running From the South Abutment Wall to the North Abutment Wall. (Credit: Peter Basich)

Red Flag Repairs at the Houston Street Bridge over the FDR Drive. (Credit: Hany Soliman) Assistant Civil Engineer Andrew Hoang and Civil Engineer Rajendra Pandya Measuring the Section Loss of the Bottom Flange of A Floor Beam, Utilizing a Digital Caliper.