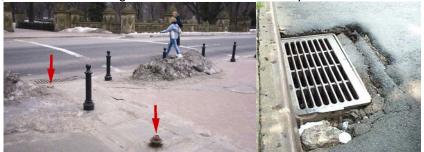

Safety Flag is used to report a condition that presents a clear and present vehicle or pedestrian traffic hazard, but there is no danger of structural failure or collapse.

72<sup>nd</sup> Street Cross drive Near Concert Grounds – The Posts Were Missing, Leaving the Bases Protruding Above the Sidewalk. This was a Tripping Hazard. Gun Hill Road over Bronx Boulevard – the Asphalt Surrounding the Catch Basin Had Settled, Causing the Grating to Deflect Under Heavy Traffic Loads. This was a Safety Hazard to Vehicles. (Description & Credit: NYSDOT)