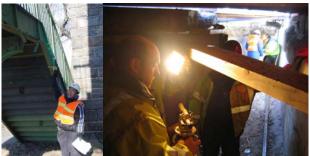

## FLAG DEFINITIONS AND PROCEDURES

(Source: NYSDOT Engineering Instruction 94-002)

Flag Engineer Inspecting a Yellow Flag (Bottom Flanges are Corroded and Loose) at the Inwood Hill Park Footbridge. (Credit: Tiffany Yau) Supervisor Bridge Repairer and Riveter Gean Pilipiak Monitoring Red Flag Repairs at the Grand Concourse Bridge over Metro North. (Credit: Peter Basich)