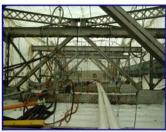

## **MANHATTAN BRIDGE**

## REHABILITATION ITEMS TOTAL ESTIMATED COST

|   | TOTAL ESTIMATED COST                                                                                                                                                                                                                                                                                                                                                                                                                                           | <b>5</b>                               |
|---|----------------------------------------------------------------------------------------------------------------------------------------------------------------------------------------------------------------------------------------------------------------------------------------------------------------------------------------------------------------------------------------------------------------------------------------------------------------|----------------------------------------|
| • | Repair floor beams. (1982)                                                                                                                                                                                                                                                                                                                                                                                                                                     | Est. Cost<br>(\$ in millions)<br>0.70* |
| • | Replace inspection platforms, subway stringers on approach spans. (1985)                                                                                                                                                                                                                                                                                                                                                                                       | 6.30*                                  |
| • | Install truss supports on suspended spans (1985)                                                                                                                                                                                                                                                                                                                                                                                                               | 0.50*                                  |
| • | Partial rehabilitation of walkway. (1989)                                                                                                                                                                                                                                                                                                                                                                                                                      | 3.00*                                  |
| • | Rehabilitate truss hangers on east side of bridge. (1989)                                                                                                                                                                                                                                                                                                                                                                                                      | 0.70*                                  |
| • | Install anti-torsional fix (side spans) and rehabilitate upper roadway decks or approach spans on east side; replace drainage system on approach spans install new lighting on entire upper roadways east side, including purchase of fabricated material for west side of bridge. (1989)                                                                                                                                                                      | ,                                      |
| • | Eyebar rehabilitation - Manhattan anchorage Chamber "C". (1988)                                                                                                                                                                                                                                                                                                                                                                                                | 12.20*                                 |
| • | Replacement of maintenance platform in the suspended span. (1982)                                                                                                                                                                                                                                                                                                                                                                                              | 4.27*                                  |
| • | Reconstruct maintenance inspection platforms, including new rail and hange systems and new electrical and mechanical systems; over 2,000 interim repairs to structural steel support system of lower roadway for future functioning of roadway as a detour during later construction contracts. (1992)                                                                                                                                                         | )<br>}                                 |
| • | Install anti-torsional fix on west side (main and side spans); west upper roadway decks, replace drainage systems on west suspended and approach spans; walkway rehabilitation (install fencing, new lighting on west upper roadways and walkways); rehabilitate cables in both Brooklyn and Manhattar anchorage chambers; dehumidify Brooklyn and Manhattan anchorages (1997)                                                                                 | n<br>r<br>1                            |
| • | Installation of test panels. (1982)                                                                                                                                                                                                                                                                                                                                                                                                                            | 1.55****                               |
| • | Removal of existing suspender ropes and sockets in the suspended spans replacement with new suspender ropes and sockets in the suspended spans and re-tensioning of suspender ropes bearing plates; re-tensioning of cable band bolts; removal of existing main cable wrapping; cleaning of main cables application of new protective paste on main cables; replacement of new mair cable wrapping; reinforcement of truss verticals and gusset plates. (2009) | ;                                      |
| • | Interim Steel Rehabilitation and Painting - cable and saddle repairs lowe roadway floorbeams @PP 37/38 on approaches and at anchorages; wes side truss rockers and grillages on approaches; cable and suspender repairs Removal of parking desk. Painting entire west side, all four cables. (2001)                                                                                                                                                            | t                                      |