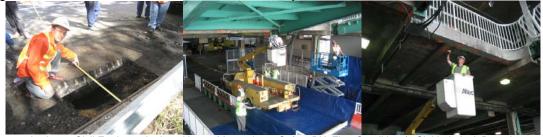

Flag Engineers Inspecting a Red Flag (Floor Beam Web) on the Tower Structure of the Manhattan Bridge. Closeup of the Location. (Credit: Bojidar Yanev) Flag Engineers Inspecting a Red Flag on the Central Drive Bridge over Transverse Road #1-- the West Fascia Had a Long Crack Running From the South Abutment Wall to the North Abutment Wall. (Credit: Peter Basich)

Red Flag Repairs at the Houston Street Bridge over the FDR Drive. (Credit: Hany Soliman) Assistant Civil Engineer Andrew Hoang and Civil Engineer Rajendra Pandya Measuring the Section Loss of the Bottom Flange of A Floor Beam, Utilizing a Digital Caliper.