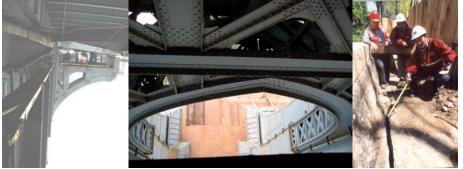

Flag Engineers Inspecting a Red Flag (Floor Beam Web) on the Tower Structure of the Manhattan Bridge. Closeup of the Location. (Credit: Bojidar Yanev) Flag Engineers Inspecting a Red Flag on the Central Drive Bridge over Transverse Road #1-- the West Fascia Had a Long Crack Running From the South Abutment Wall to the North Abutment Wall. (Credit: Peter Basich)

Red Flag Repairs at the Houston Street Bridge over the FDR Drive. (Credit: Hany Soliman) Assistant Civil Engineer Andrew Hoang and Civil Engineer Rajendra Pandya Measuring the Section Loss of the Bottom Flange of A Floor Beam, Utilizing a Digital Caliper.