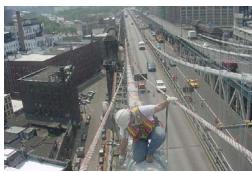

Red Flag Repairs at the Houston Street Bridge over the FDR Drive. (Credit: Hany Soliman) Assistant Civil Engineer Andrew Hoang and Civil Engineer Rajendra Pandya Measuring the Section Loss of the Bottom Flange of A Floor Beam, Utilizing a Digital Caliper.