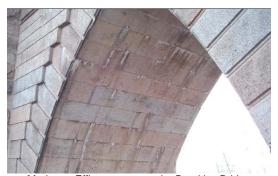

A "Flag" is classified as either a Red Flag, Yellow Flag or Safety Flag.

Red Flag is used to report the failure or potentially imminent failure of a critical primary structural component. Potentially imminent means that a failure is likely before the next scheduled inspection. The maximum time between bridge inspections is two years. Red Flags must be addressed within six weeks.

Flag Engineers Inspecting a Red Flag (Floor Beam Web) on the Tower Structure of the Manhattan Bridge. Closeup of the Location. (Credit: Bojidar Yanev) Flag Engineers Inspecting a Red Flag on the Central Drive Bridge over Transverse Road #1-- the West Fascia Had a Long Crack Running From the South Abutment Wall to the North Abutment Wall. (Credit: Peter Basich)