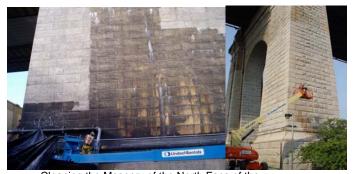

A "Flag" is classified as either a Red Flag, Yellow Flag or Safety Flag.

Red Flag is used to report the failure or potentially imminent failure of a critical primary structural component. Potentially imminent means that a failure is likely before the next scheduled inspection. The maximum time between bridge inspections is two years. Red Flags must be addressed within six weeks.

Flag Engineers Inspecting a Red Flag (Floor Beam Web) on the Tower Structure of the Manhattan Bridge. Closeup of the Location. (Credit: Bojidar Yanev) Flag Engineers Inspecting a Red Flag on the Central Drive Bridge over Transverse Road #1-- the West Fascia Had a Long Crack Running From the South Abutment Wall to the North Abutment Wall. (Credit: Peter Basich)

Red Flag Repairs at the Houston Street Bridge over the FDR Drive. (Credit: Hany Soliman) Assistant Civil Engineer Andrew Hoang and Civil Engineer Rajendra Pandya Measuring the Section Loss of the Bottom Flange of A Floor Beam, Utilizing a Digital Caliper.