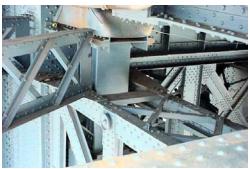

A "Flag" is classified as either a Red Flag, Yellow Flag or Safety Flag.

Red Flag is used to report the failure or potentially imminent failure of a critical primary structural component. Potentially imminent means that a failure is likely before the next scheduled inspection. The maximum time between bridge inspections is two years. Red Flags must be addressed within six weeks.

Flag Engineers Inspecting a Red Flag (Floor Beam Web) on the Tower Structure of the Manhattan Bridge. Closeup of the Location. (Credit: Bojidar Yanev) Flag Engineers Inspecting a Red Flag on the Central Drive Bridge over Transverse Road #1-- the West Fascia Had a Long Crack Running From the South Abutment Wall to the North Abutment Wall. (Credit: Peter Basich)