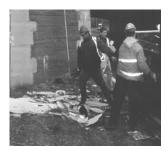

Certain Red or Safety Flags may be further classified as Prompt Interim Action (PIA) flags. PIA flags must be addressed within 24 hours of discovery.

Assistant Civil Engineer Andrew Hoang Measuring a Safety PIA Flag Condition (a Sinkhole in A Ramp's Roadway Slab) After the Removal of Delaminated Concrete But Before Repairs Begin. Executive Director of Bridge Preventive Maintenance and Repair Tom Whitehouse (White Hardhat) Ensuring the Proper Setup of Containment Procedures at the St. George Ferry Terminal Landing Slips Before the Masons Address A PIA Flag (Falling Concrete). Inspecting the Flagged Condition.