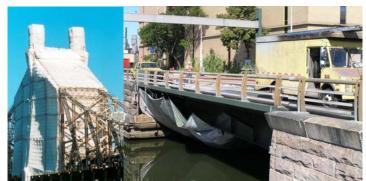

ated locations as mentioned in our spot painting definition above. After power washing, hand and power tools are used in areas that have started to show deterioration from accumulated de-icing agents. Power tool cleaning is performed in a Class 3P containment, and hand tool cleaning in a Class 4 containment. Combination hand/power tool cleaning is performed in a Class 3P containment. A spot primer coat and finish coat are then applied by brush or roller. Occasionally, when there is no danger of overspray, spray painting may be performed.



Spot Cleaning Before Painting on the Williamsburg Bridge. Primer Coating on the Williamsburg Bridge. Salt Splash Painting on the Williamsburg Bridge. (Salt Splash Credit: Fouad Althaibani)







Containment Examples. (Queensboro Credit: Peter Basich)



Queensboro Bridge Containment. (Credit: Peter Basich) Preventing Paint From Falling Into the Dutch Kills under the Hunters Point Avenue Bridge. (Credit: Sergiy Parayev)

| TASK                        | IMPACT* |
|-----------------------------|---------|
| Debris Removal              | 6.1%    |
| Sweeping                    | 5.3%    |
| Clean Abutments & Piers     | 8.1%    |
| Clean Open Grating          | 7.0%    |
| Clean Expansion Joints      | 9.1%    |
| Wash Deck & Splash<br>Zones | 5.1%    |
| Paint                       | 4.2%    |

| TASK                             | IMPACT* |
|----------------------------------|---------|
| Spot Paint                       | 3.7%    |
| Drain Cleaning                   | 10.6%   |
| Sidewalk & Curb Repair           | 2.5%    |
| Pavement & C