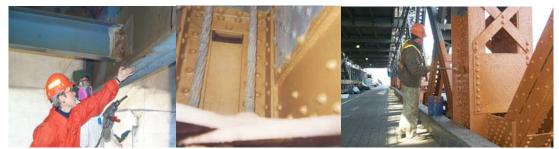

A "Flag" is classified as either a Red Flag, Yellow Flag or Safety Flag.

Red Flag is used to report the failure or potentially imminent failure of a critical primary structural component. Potentially imminent means that a failure is likely before the next scheduled inspection. The maximum time between bridge inspections is two years. Red Flags must be addressed within six weeks.

Flag Engineers Inspecting a Red Flag (Floor Beam Web) on the Tower Structure of the Manhattan Bridge. Closeup of the Location. (Credit: Bojidar Yanev) Flag Engineers Inspecting a Red Flag on the Central Drive Bridge over Transverse Road #1-- the West Fascia Had a Long Crack Running From the South Abutment Wall to the North Abutment Wall. (Credit: Peter Basich)

Red Flag Repairs at the Houston Street Bridge over the FDR Drive. (Credit: Hany Soliman) Assistant Civil Engineer Andrew Hoang and Civil Engineer Rajendra Pandya Measuring the Section Loss of the Bottom Flange of A Floor Beam, Utilizing a Digital Caliper.